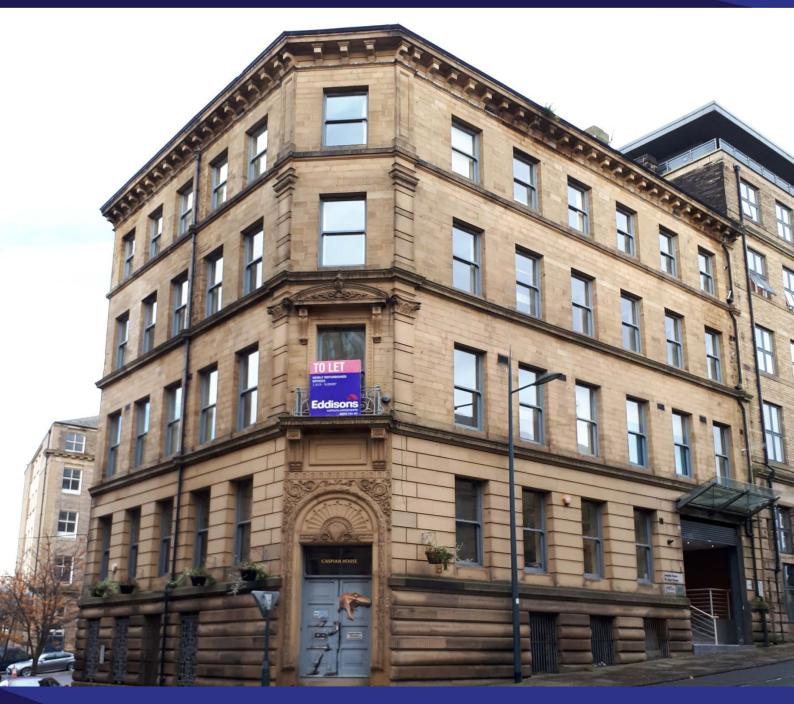

## CASPIAN HOUSE, 61 EAST PARADE, LITTLE GERMANY, BRADFORD, BD1 5EP

#### LOCATION

Caspian House is prominently positioned in the heart of the Little Germany conservation area at the corner of East Parade and Peckover Street close to the Broadway Shopping Centre.

Occupiers within the building include Eddisons and Pearsons Professional Test Centres.

#### **DESCRIPTION**

Caspian House comprises a most imposing and attractive Listed four storey office block being stone built and slated. The building has been refurbished to a high specification including new suspended ceilings, central heating, perimeter trunking, full carpeting and decoration, passenger lift, disabled access and security entry systems.