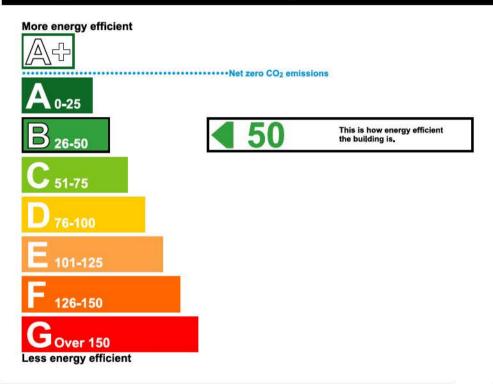

### **Energy Performance Certificate**

Non-Domestic Building

2ND FLOOR OFFICE Eddisons Caspian House, 61 East Parade BRADFORD BD1 5EP **Certificate Reference Number:** 

0090-9642-1130-6000-8213

This certificate shows the energy rating of this building. It indicates the energy efficiency of the building fabric and the heating, ventilation, cooling and lighting systems. The rating is compared to two benchmarks for this type of building: one appropriate for new buildings and one appropriate for existing buildings. There is more advice on how to interpret this information on the Government's website www.communities.gov.uk/epbd.

#### **Energy Performance Asset Rating**

#### Technical Information

Main heating fuel: Natural Gas

Building environment: Heating and Natural Ventilation

Total useful floor area (m²): 220
Building complexity (NOS level): 3
Building emission rate (kgCO<sub>2</sub>/m²): 26.66

#### **Benchmarks**

Buildings similar to this one could have rating as follows:

22

If newly built

60

If typical of the existing stock