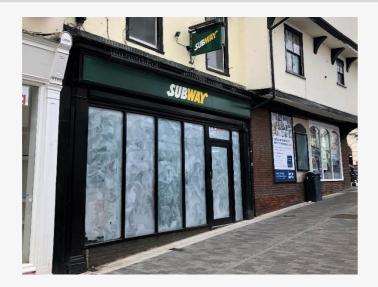

# 4 GABRIELS HILL ME15 6JG

(Subject to Vacant Possession)

#### LOCATION

The subject property is located in an excellent location at the top of Gabriels Hill, close to the intersection with Week Street and close to The Mall. Occupiers in the nearby Vicinity include LUSH, Metro Bank, Esquires and the well-known Golden Boot.