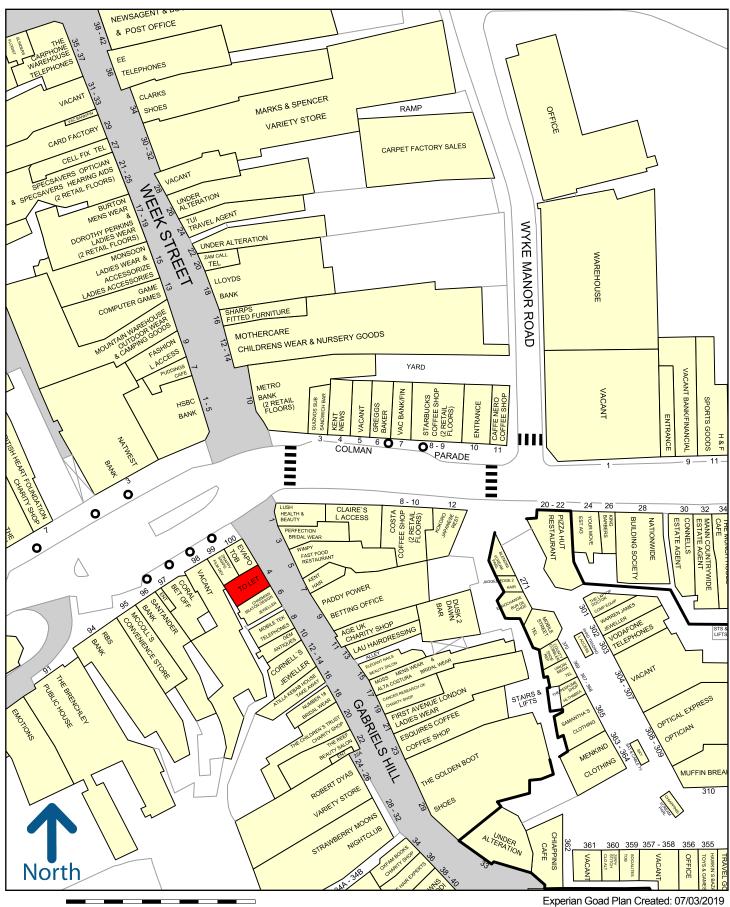

#### LOCATION

The subject property is located in an excellent location at the top of Gabriels Hill, close to the intersection with Week Street and close to The Mall. Occupiers in the nearby Vicinity include LUSH, Metro Bank, Esquires and the well-known Golden Boot.