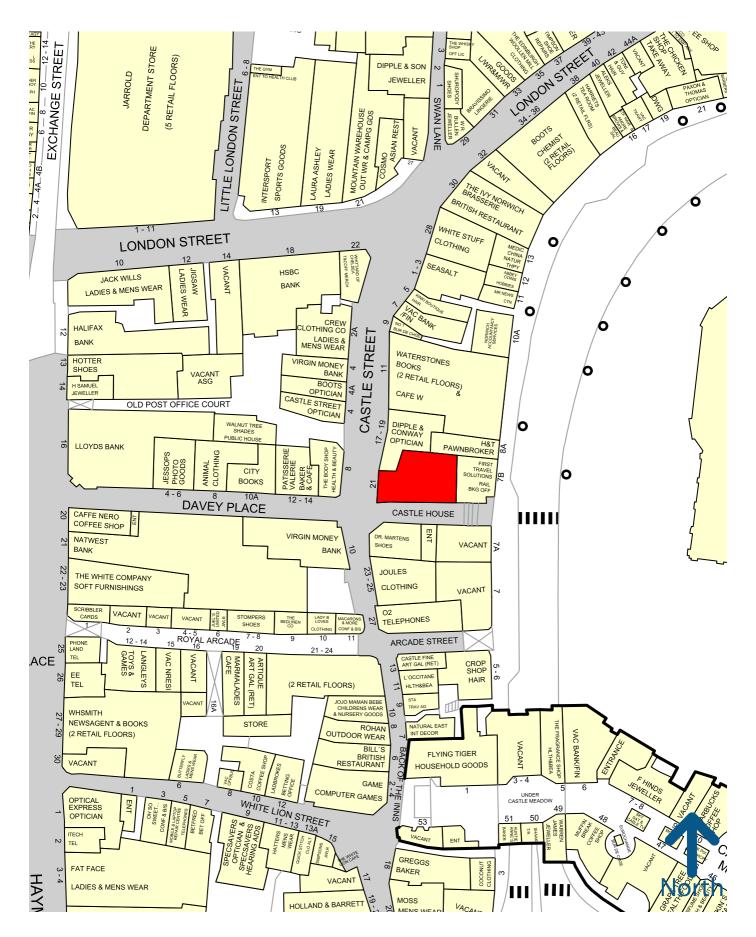

#### Location.

The premises are located in 100% prime pitch Castle Street with return frontage on Castle House. The property benefits from double height glazing giving it additional prominence and catching the eye of the passing footfall.

Nearby occupiers include Waterstones, Crew Clothing, White Stuff, Virgin Money, Dr Martens, Seasalt, Joules and O2.