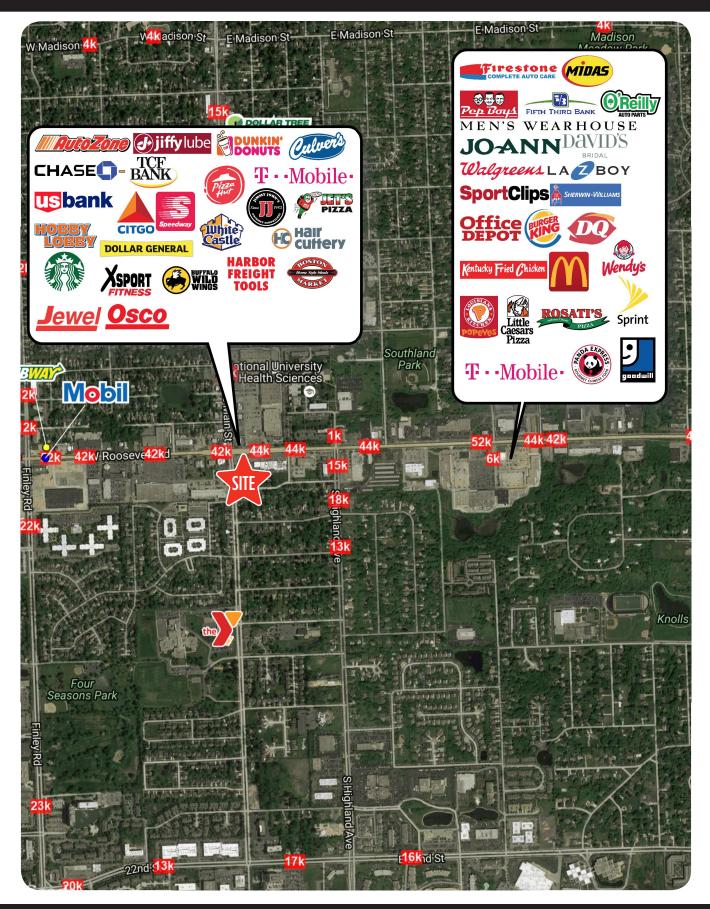

# **RETAIL & TRAFFIC**

1219 S. Main Street / Lombard, IL 60148

atpropertiescommercial.com