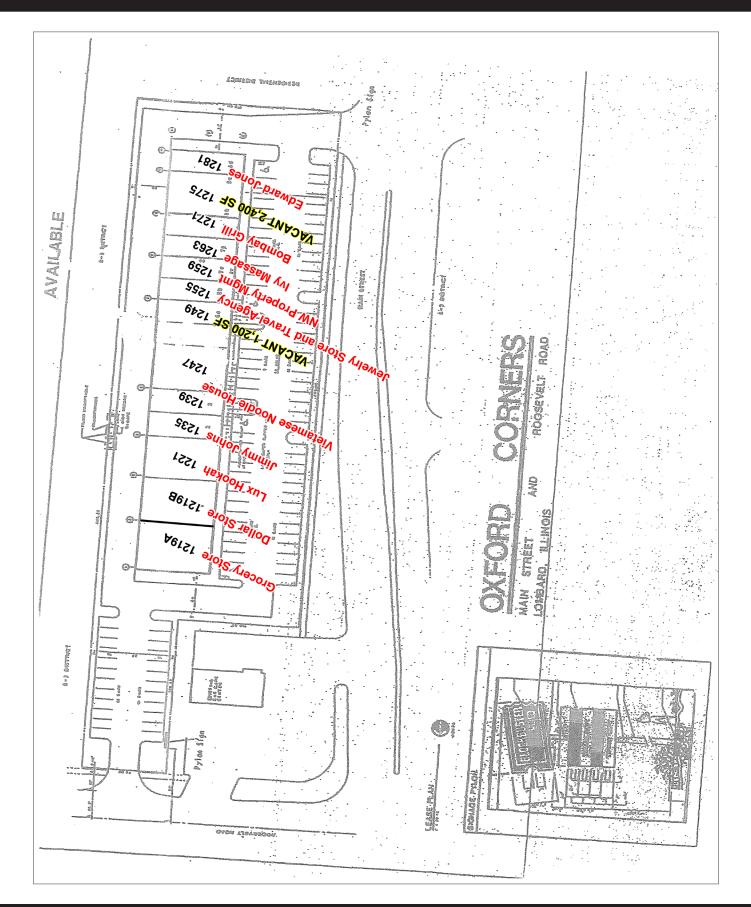

, taxes and insurance estimated at \$6.02 psf
- Located on the corner of high traffic Roosevelt Road and Main Street
- Other tenants include Jimmy Johns, Bombay Grill, Vietnamese Noodle, grocery store



| DEMOGRAPHICS         | 1 Mi     | 2 Mi     | 3 Mi      |
|----------------------|----------|----------|-----------|
| 2016 Est. Population | 14,239   | 50,076   | 97,601    |
| Households (2016)    | 5,815    | 20,543   | 39,067    |
| Avg. HH Income       | \$88,170 | \$92,505 | \$104,196 |

### **JOE KUNST**

630.421.1954 jkunst@atproperties.com

## DAN STRATIS

312.506.0250 danstratis@atproperties.com

#### atpropertiescommercial.com



# **RETAIL & TRAFFIC**

1219 S. Main Street / Lombard, IL 60148



atpropertiescommercial.com



# SITE PLAN 1219 S. Main Street / Lombard, IL 60148