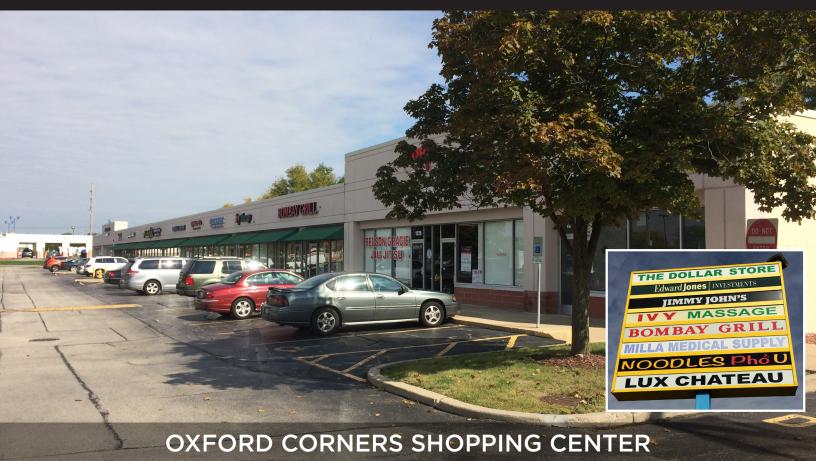

# FOR LEASE

1219 S. Main Street / Lombard, IL 60148

### **PROPERTY INFORMATION**

- Available:
  - » UNIT 1275 2,400 sf, \$16.48 psf NNN
  - » UNIT 1249 1,200 sf, \$18 PSF NNN
- Cam, taxes and insurance estimated at \$6.02 psf
- Located on the corner of high traffic Roosevelt Road and Main Street
- Other tenants include Jimmy Johns, Bombay Grill, Vietnamese Noodle, grocery store