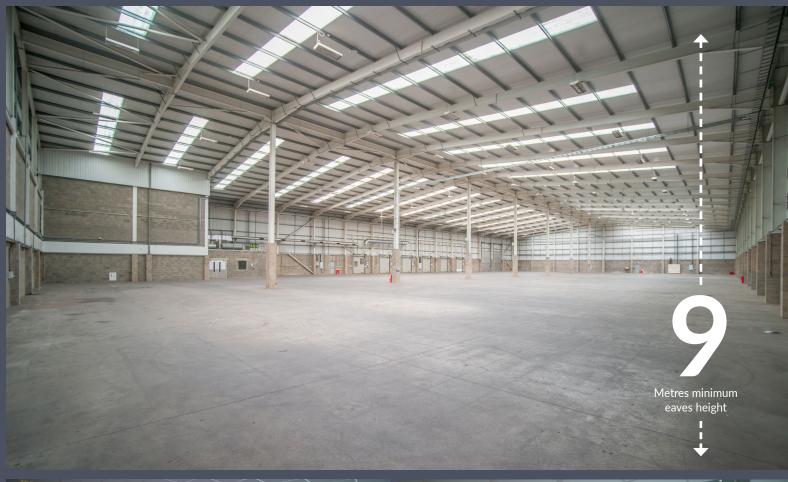

HIGH SPECIFICATION DETACHED WAREHOUSE LARGE SECURE YARD EXTERNAL LIGHTING SEPARATE ENTRANCE EXPANSION POTENTIAL AIR CONDITIONING SUSPENDED CEILINGS PERIMETER TRUNKING CAT II LIGHTING LIFT 2 STOREY OFFICES 83 CAR PARKING SPACES

# 63,300 sq Ft

| FLOOR              | SQ FT  | SQ M  |
|--------------------|--------|-------|
|                    |        |       |
|                    |        |       |
| FIRST FLOOR OFFICE |        | 539   |
| TOTAL              | 63,300 | 5,881 |