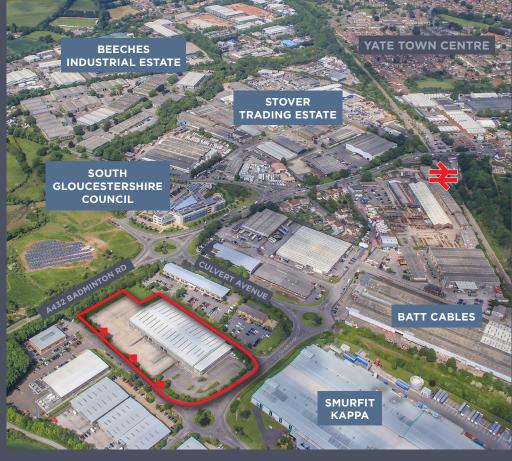

The property is situated adjacent to the Badminton Road Trading Estate (A432). Yate railway station is nearby and trains go directly to Bristol with an average 20 minute journey time.

83

Parking spaces

2