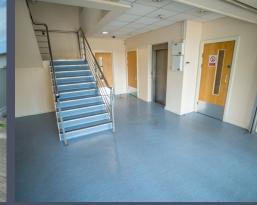

HIGH SPECIFICATION DETACHED WAREHOUSE LARGE SECURE YARD EXTERNAL LIGHTING SEPARATE ENTRANCE EXPANSION POTENTIAL AIR CONDITIONING SUSPENDED CEILINGS PERIMETER TRUNKING CAT II LIGHTING LIFT 2 STOREY OFFICES 83 CAR PARKING SPACES

Level access loading doors

6

Dock level loading doors

2

Storey offices

5

Acre site

28%