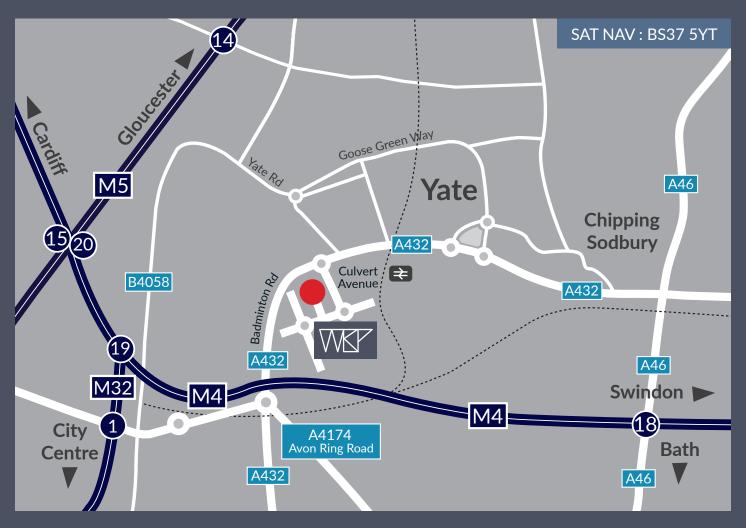

## TO LET

AVAILABLE FOR IMMEDIATE OCCUPATION 63,300 SQ FT (5,881 SQ M) ON 5 ACRES

YATE IS A GROWING
DISTRIBUTION TOWN 11 MILES
NORTH OF BRISTOL. ACCESS
TO THE PROPERTY IS VIA
JUNCTIONS 18/19 OF THE M4
MOTORWAY APPROXIMATELY
5 MILES AWAY.

The property is situated adjacent to the Badminton Road Trading Estate (A432). Yate railway station is nearby and trains go directly to Bristol with an average 20 minute journey time.

83

Parking spaces

2