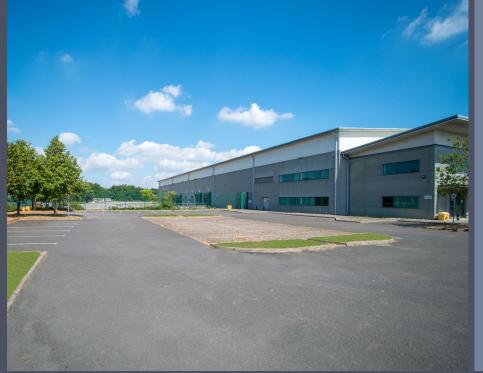

## TO LET

AVAILABLE FOR IMMEDIATE OCCUPATION 63,300 SQ FT (5,881 SQ M) ON 5 ACRES

YATE IS A GROWING
DISTRIBUTION TOWN 11 MILES
NORTH OF BRISTOL. ACCESS
TO THE PROPERTY IS VIA
JUNCTIONS 18/19 OF THE M4
MOTORWAY APPROXIMATELY
5 MILES AWAY.

The property is situated adjacent to the Badminton Road Trading Estate (A432). Yate railway station is nearby and trains go directly to Bristol with an average 20 minute journey time.

83

Parking spaces

2