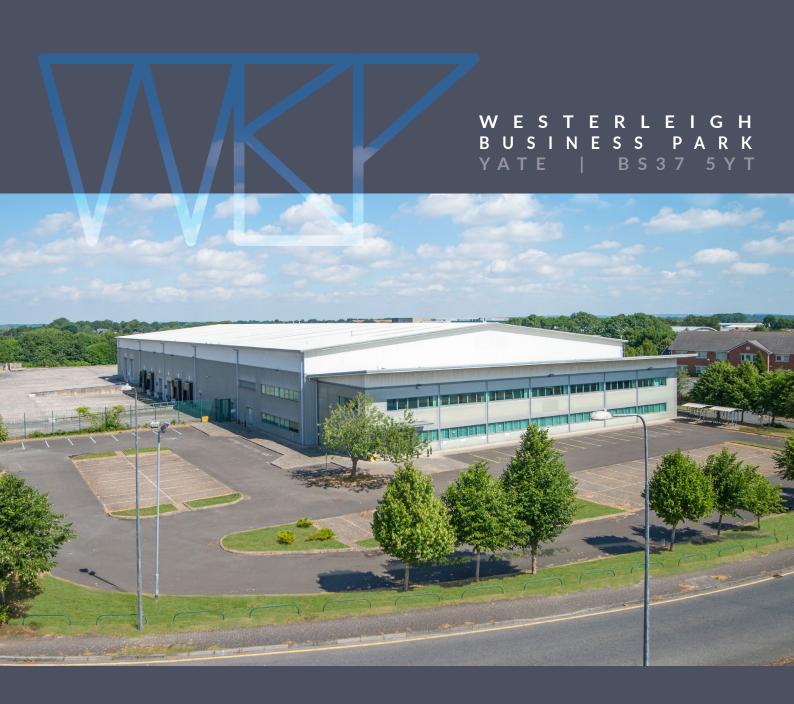

## TO LET

AVAILABLE FOR IMMEDIATE OCCUPATION 63,300 SQ FT (5,881 SQ M) ON 5 ACRES

YATE IS A GROWING
DISTRIBUTION TOWN 11 MILES
NORTH OF BRISTOL. ACCESS
TO THE PROPERTY IS VIA
JUNCTIONS 18/19 OF THE M4
MOTORWAY APPROXIMATELY
5 MILES AWAY.

HIGH SPECIFICATION DETACHED WAREHOUSE LARGE SECURE YARD EXTERNAL LIGHTING SEPARATE ENTRANCE EXPANSION POTENTIAL AIR CONDITIONING SUSPENDED CEILINGS PERIMETER TRUNKING CAT II LIGHTING LIFT 2 STOREY OFFICES 83 CAR PARKING SPACES