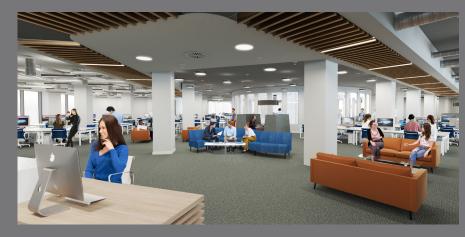

### ON POINT

The completely refurbished first floor is a high quality, modern space of 14,207 sq ft. The exposed ceilings and contemporary touches help to create an energised working environment that will be a talking point for both employees and clients.

- 140 x Desks
- 2 x Meetina rooms
- 4 x Break out spaces
- Male/Female WCs
- 2 x Accessible WCs
- △ 1 v Tag nran