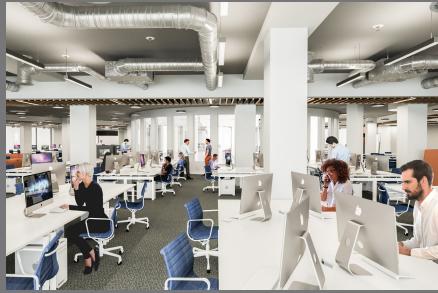

### ON POINT

The completely refurbished first floor is a high quality, modern space of 14,207 sq ft. The exposed ceilings and contemporary touches help to create an energised working environment that will be a talking point for both employees and clients.

- 140 x Desks
- 2 x Meetina rooms
- 4 x Break out spaces
- Male/Female WCs
- 2 x Accessible WCs
- △ 1 v Tag nran