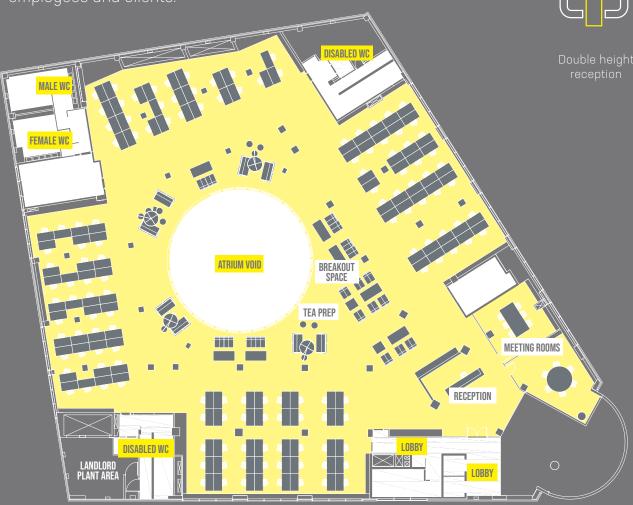

### ON POINT

The completely refurbished first floor is a high quality, modern space of 14,207 sq ft. The exposed ceilings and contemporary touches help to create an energised working environment that will be a talking point for both employees and clients.

- 140 x Desks
- 2 x Meetina rooms
- 4 x Break out spaces
- Male/Female WCs
- 2 x Accessible WCs
- △ 1 v Tag nran

### SPECIFICATION POINTS

- Glazed main entrance doors and side screens to first floor lift lobby
- Timber veneered circulation doors with stainless steel ironmonaeru
- Open ceilings to main office area with feature "service spine" to perimeter of central glazed atrium
- New M&E services distributed via "service spine" throughout office space
- LED linear and pendant suspended / surface mounted general and emergency lighting or addressable control
- New part exposed VRV heating and cooling air conditioning system with independent contro
- Polished raised access floors with new Flektrak busbar beneath
- Fully refurbished Male, Female and Accessible toilet facilities including new ceiling, wall and floor finishes, cubicles, mirrors, dryers and sanitary ware
- Secure on-site car parking
- Cucle Dru Room and Shower facilities