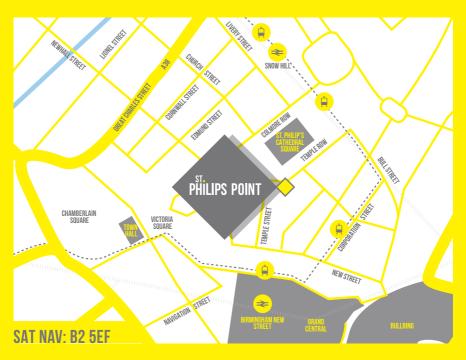

#### **WALKING TIMES FROM ST. PHILIPS POINT TO:**

| Snow Hill Station  | 3 mins | Bullring            | 5 mins |
|--------------------|--------|---------------------|--------|
| New Street Station | 5 mins | Victoria Square     | 2 mins |
| Colmore Row        | 1 min  | St. Philip's Square | 1 min  |