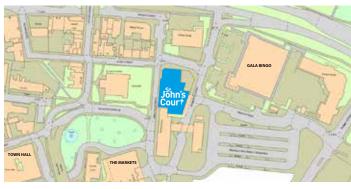

# John's Court

St John's Court occupies a high profile prominent position on Ainsworth Street, close to its junction with Barbara Castle Way, the main arterial route around Blackburn Town Centre.

A combination of period and modern open plan suites provides a unique opportunity in the Town Centre, with an impressive fullheight glazed reception area and central core area with lift and toilets.

TOTAL AVAILABLE 12,378 sq.ft. (excluding basement)

Situated in the heart of Blackburn Town Centre, which is undergoing substantial redevelopment. St John's Court is ideally placed to access all the Town Centre amenities, including the bus and rail terminus within a short walking distance.