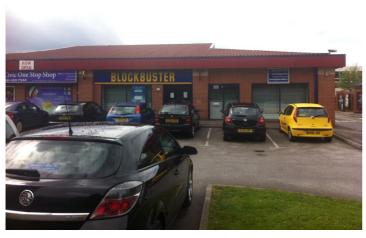

The subject property fronts onto Rowlands Way directly between KFC and McDonalds and benefits from its own dedicated car park.

#### RENT

Whole - £37,000 per annum exclusive.

Unit 1 - £25,000 per annum exclusive.

Unit 2 - £25,000 per annum exclusive.