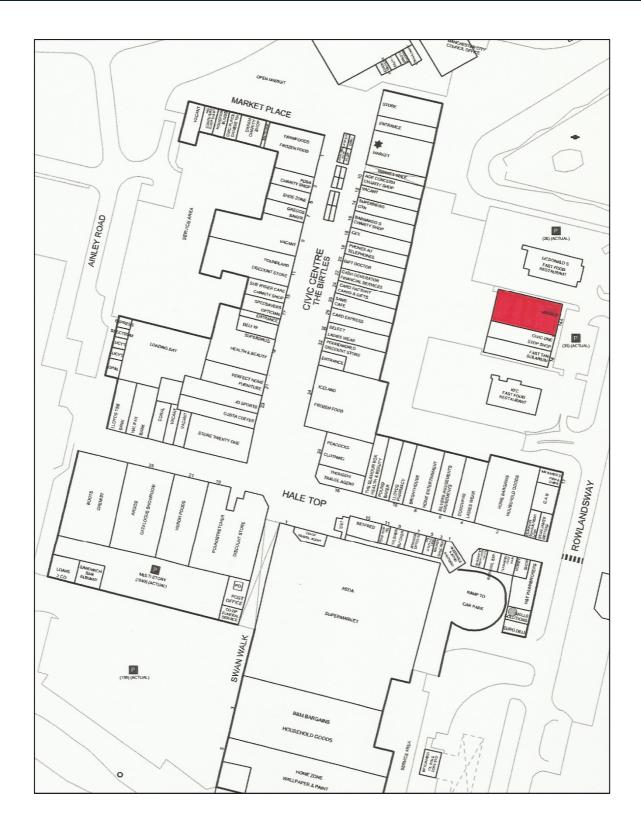

## LOCATION

Wythenshawe Shopping Centre is extremely well located in the centre of Wythenshawe, a large suburb of south Manchester. The Centre is 8 miles from Manchester city centre, 2 miles from Manchester airport and within one mile of the M56. The Centre serves a large local population and is easy to access by foot, car or public transport. The Centre is already thriving with a large number of shoppers and is undergoing a rolling programme of refurbishment and redevelopment.

The subject property fronts onto Rowlands Way directly between KFC and McDonalds and benefits from its own dedicated car park.