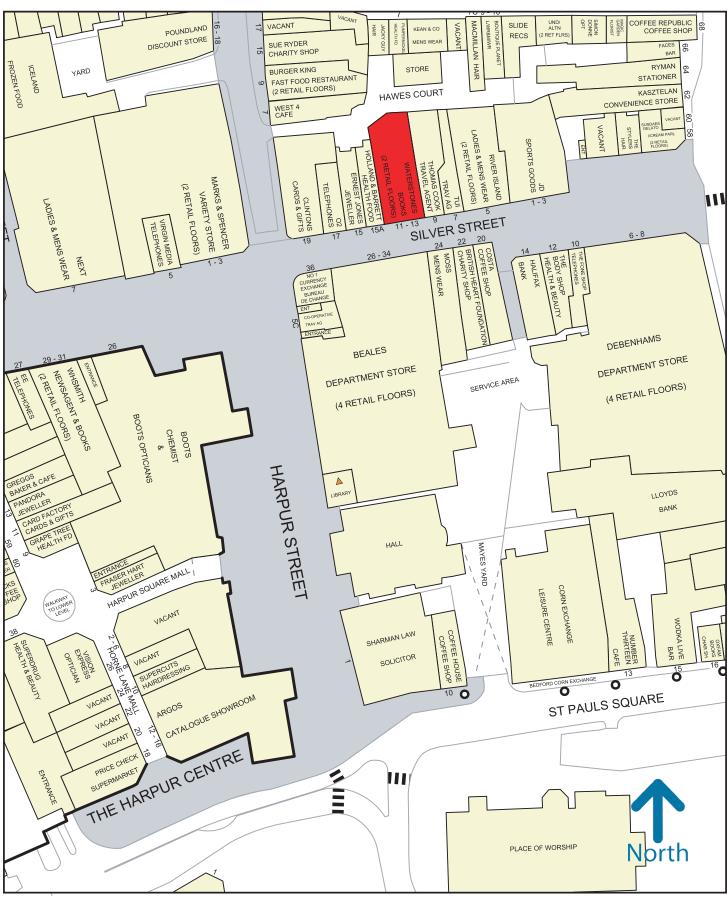

The subject property is located on Silver Street in a prime position close to **Next**, **Debenhams** and **Beale's department store** and in close proximity to Midland Road and the **Harpur Centre**. The principal retail offer is located on Silver Street and Midland Road.

Experian Goad Plan Created: 12/03/2019 Created By: Douglas Stevens

50 metres