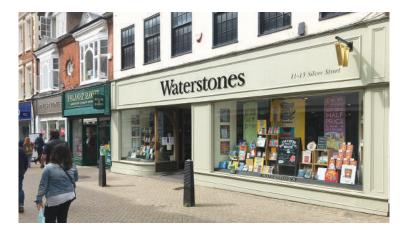

The subject property is located on Silver Street in a prime position close to **Next**, **Debenhams** and **Beale's department store** and in close proximity to Midland Road and the **Harpur Centre**. The principal retail offer is located on Silver Street and Midland Road.

Total 449.5 sq m 4,838 sq ft

The property benefits from a double frontage with servicing at the rear via Hawes Court. The existing tenant trades from both the ground and first floors.

# 11-13 Silver Street MK40 1SY