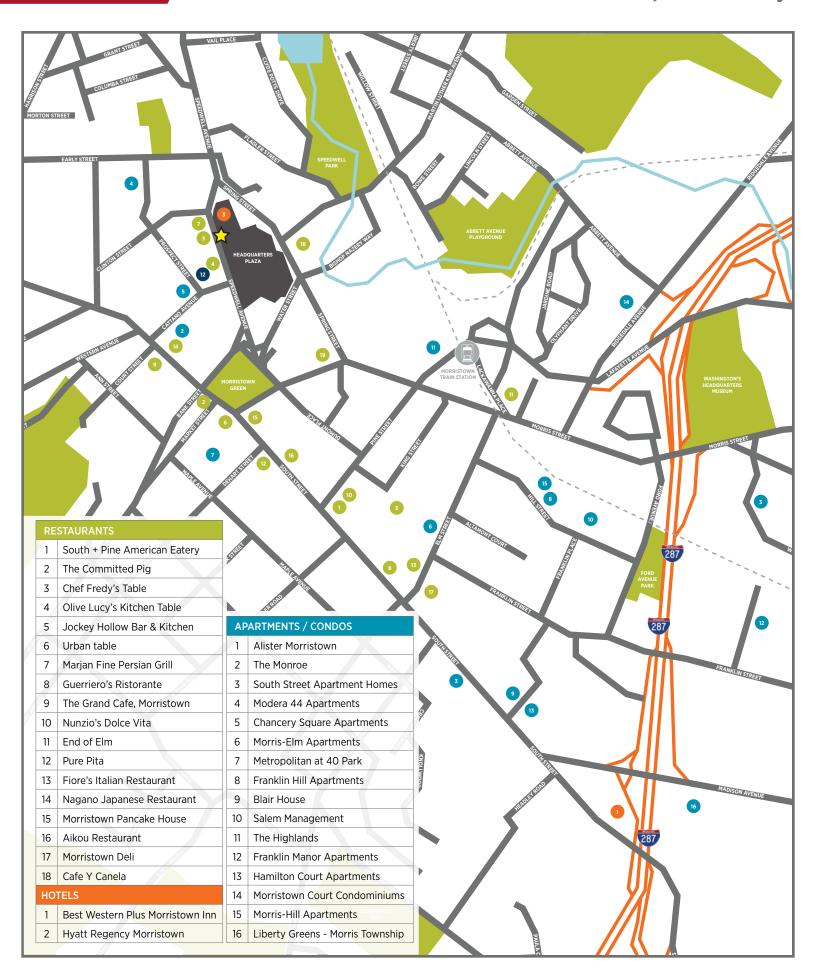

#### 45,000 SF full-service health club

Walking distance to NJ Transit Morristown Train Station

Easily accessible to Routes 10, 202 & I-287

Walking distance to restaurants, shopping, banking and the Morristown Green