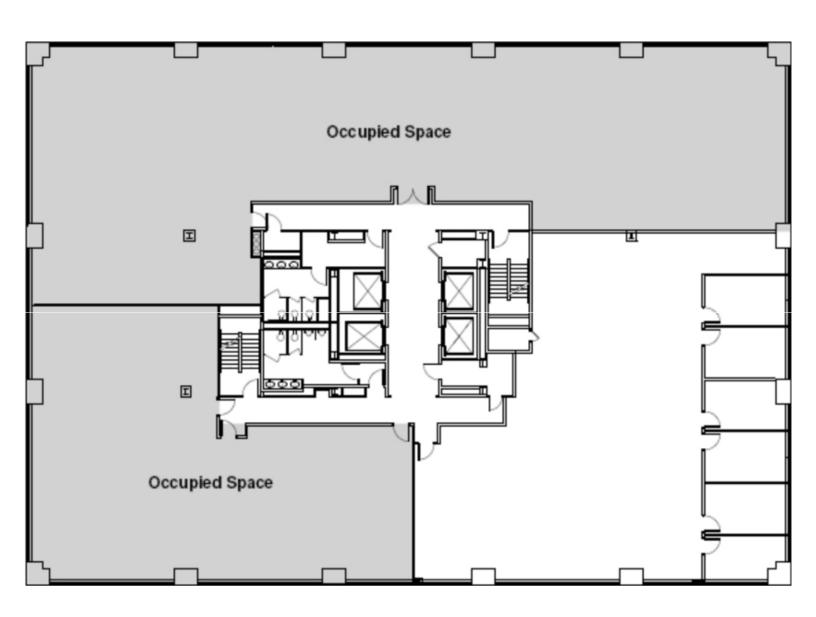

## **BUILDING AVAILABILITIES**

#### **WEST TOWER**

8th Floor - 7,971 SF

#### **EAST TOWER**

7th Floor - 16,500 SF\* 6th Floor - 12,533 SF\*

5th Floor - 3,405 SF

3rd Floor - 4,123 SF

#### **NORTH TOWER**

6th Floor - 16,500 SF 5th Floor - 16,500 SF

2nd Floor - 2,911 SF