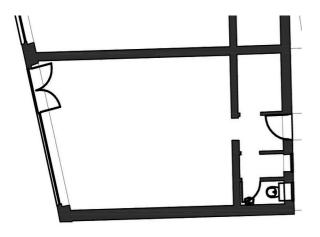

### **Property details**

| Rent               | £19,000 per annum                                                                |
|--------------------|----------------------------------------------------------------------------------|
| Est. rates payable | £5,156 per annum                                                                 |
| Rates detail       | Small Business Rates for retail premises to be reduced by a 3rd from April 2019. |
| Rateable value     | £10,500                                                                          |
| UBR 2019/2020      | 0.491                                                                            |
| Planning class     | A1                                                                               |
| Available from     | 24/02/2020                                                                       |
| Size               | 437 Sq ft                                                                        |
| Insurance          | £243.12                                                                          |
| VAT charges        | The building is elected for VAT which is chargeable on the rent.                 |
| Lease details      | New lease available directly from the Landlord                                   |
| EPC certificate    | Available on request                                                             |

| Unit            | Floor  | Size sq ft |
|-----------------|--------|------------|
| 11 St Ives Road | Ground | 437        |