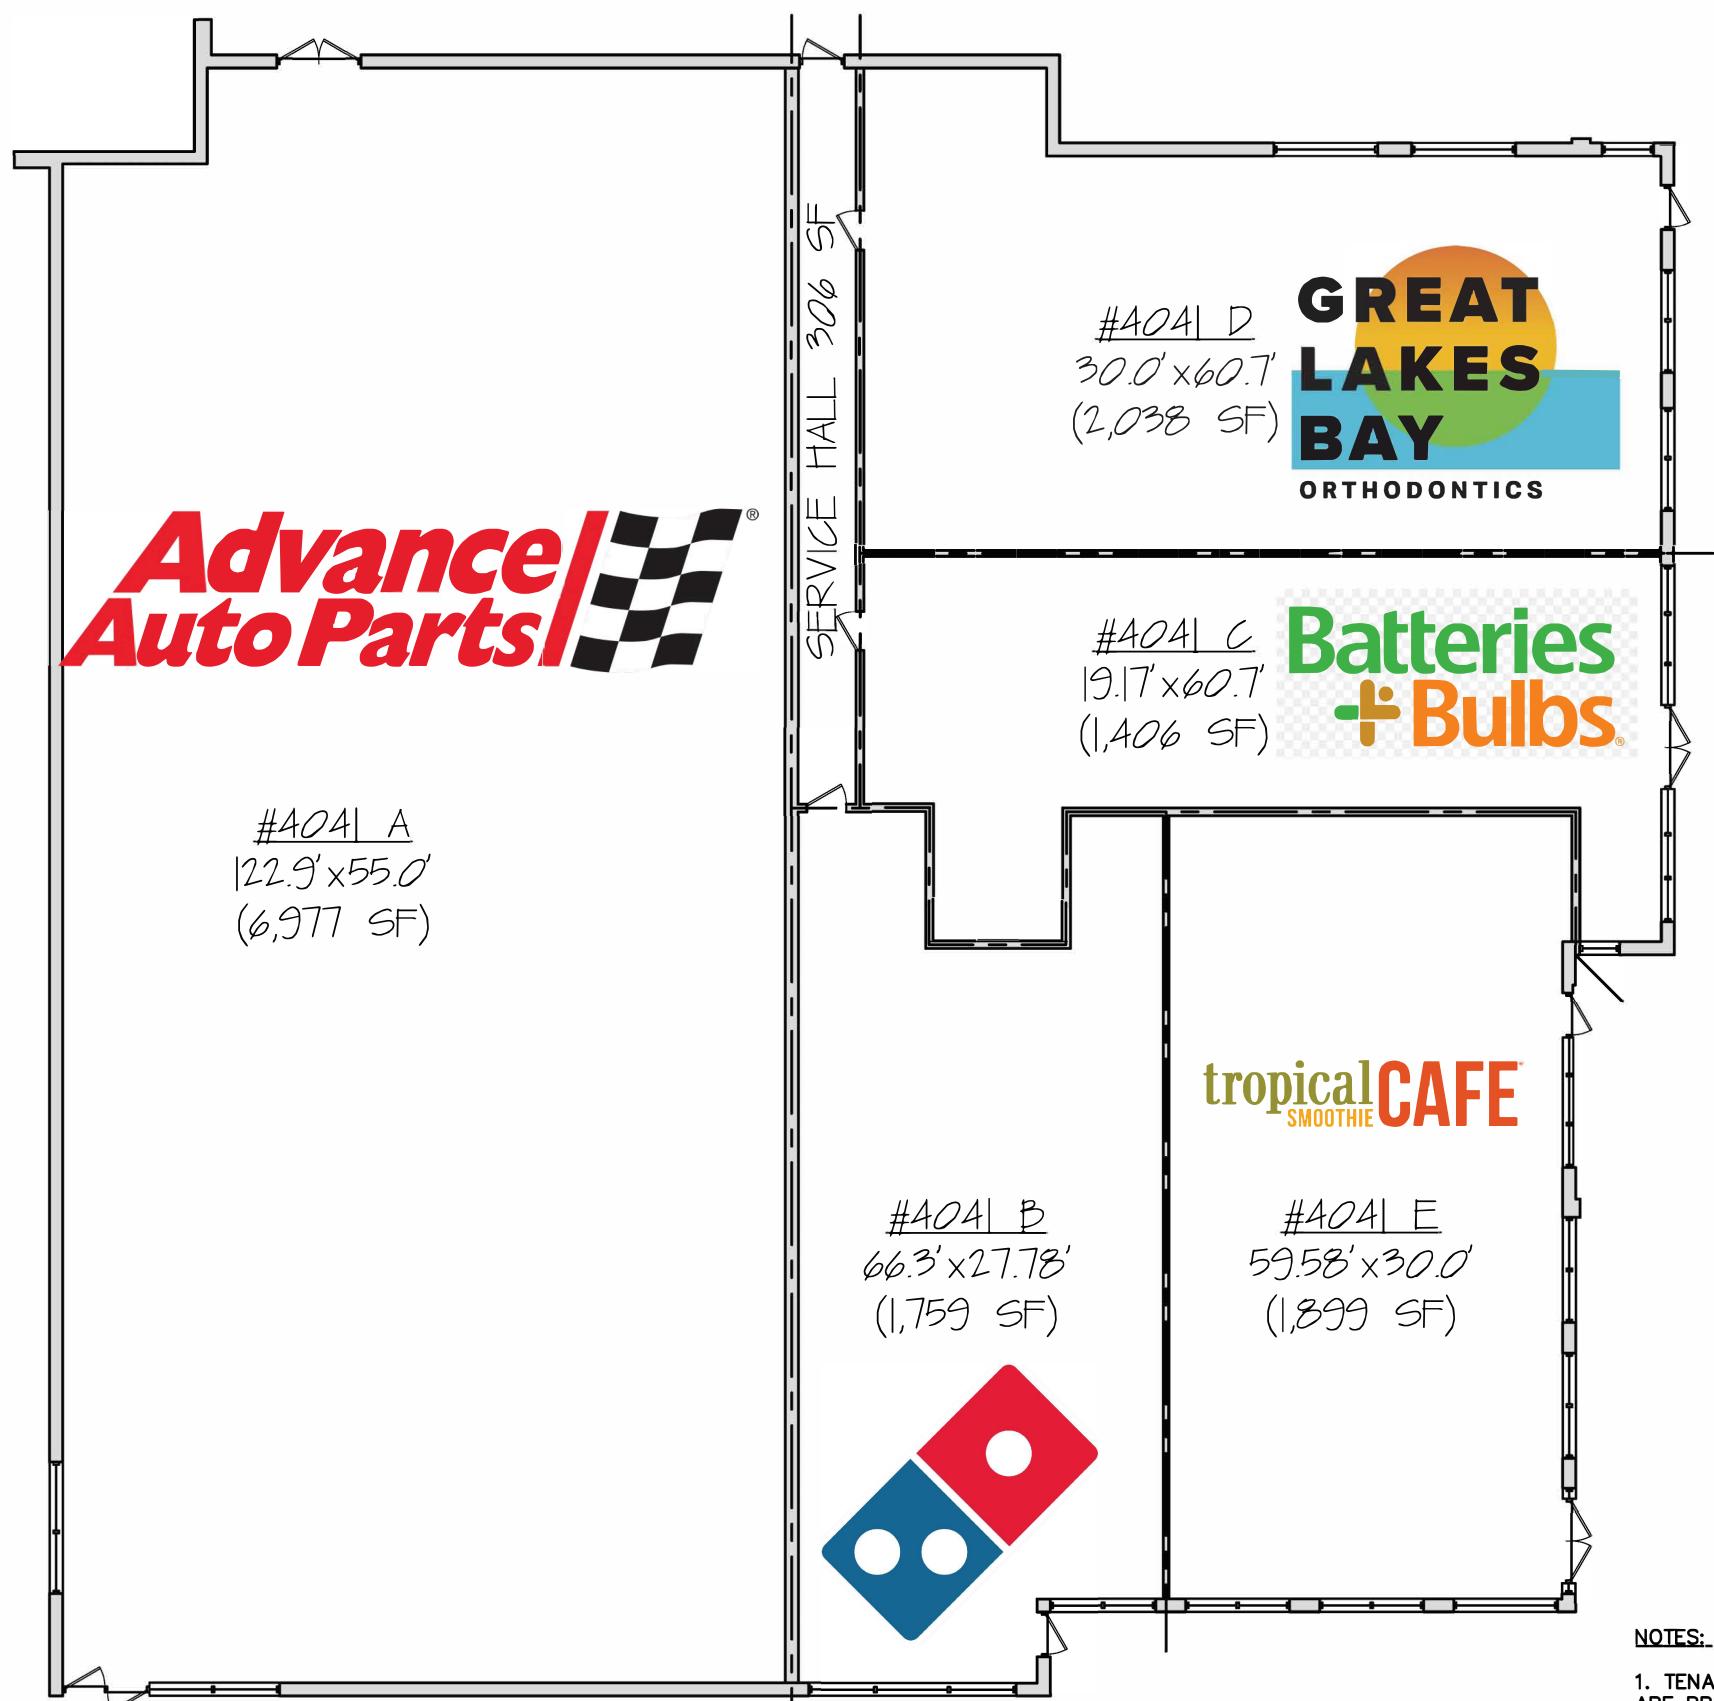

## North Pointe Plaza

4011 - 4097 North Euclid Avenue

- 1. TENANT SPACE AREA CALCULATIONS WHERE EXISTING DEMISING WALLS ARE PRESENT: DETERMINED BY MEASUREMENT TO THE CENTER OF DEMISING WALLS/PARTITIONS AND TO THE EXTERIOR FACE OF EXTERIOR WALLS
- 2. INTERIOR TENANT SPACE WIDTH AND DEPTH DIMENSIONS ARE APPROXIMATE AS SHOWN. FOR EXACT WIDTH AND DEPTH DIMENSIONS, EACH TENANT SPACE SHOULD BE MEASURED BY A QUALIFIED PROFESSIONAL.
- 3. THE ORIENTATION OF THE INDICATED NORTH ARROW MAY NOT BE 'TRUE NORTH', BUT IS SUBSTANTIALLY NORTH. AS SUCH, IT IS 'CALLED NORTH' AND IS NOT INTENDED FOR NAVIGATIONAL USAGE.
- 4. UNIT SIZES & AREA ARE APPROXIMATE.