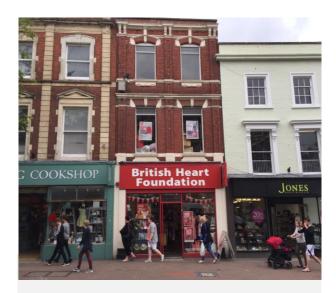

#### LOCATION

Taunton is the county town for Somerset and a popular and historic retail centre, located approximately 3 miles from junction 25 of the M5.

The property is located on the western side of North Street, which together with Fore Street and East Street, forms the prime retail pitch for the town.

Nearby occupiers include; White Stuff, Coffee#1, ASK restaurant, Barclays & Mountain Warehouse. There are also a range of local independent retailers nearby.

#### **ACCOMMODATION**

The premises provide the following approximate dimensions and net internal floor areas:

Gross Frontage: 5.01 m 16 ft 5 in Ground Floor Sales: 91.05 sq m 980 sq ft First Floor Ancillary: 20.9 sq m 225 sq ft