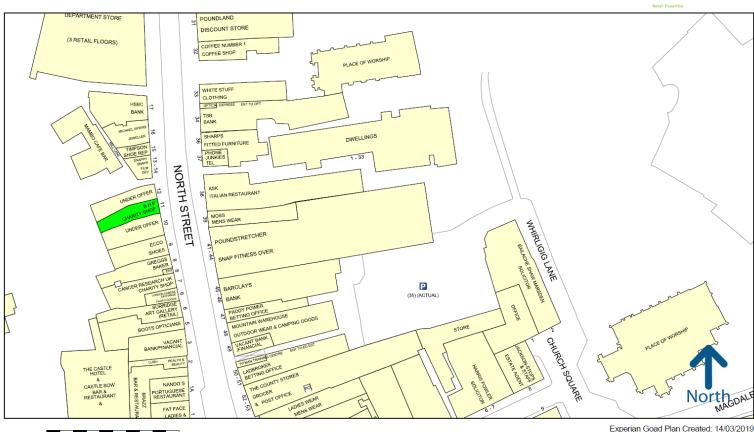

#### LOCATION

Taunton is the county town for Somerset and a popular and historic retail centre, located approximately 3 miles from junction 25 of the M5.

The property is located on the western side of North Street, which together with Fore Street and East Street, forms the prime retail pitch for the town.

Nearby occupiers include; White Stuff, Coffee#1, ASK restaurant, Barclays & Mountain Warehouse. There are also a range of local independent retailers nearby.

#### Taunton

50 metres

Copyright and confidentiality Experian, 2019. © Crown copyright and database rights 2019, OS 100019885

For more information on our products and services: www.experian.co.uk/goad | goad.sales@uk.experian.com | 0845 601 6011