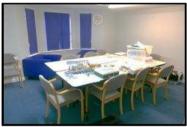

Internally, at ground floor level, the accommodation comprises a large front office, central office/reception area, kitchen, WC facilities and two cellular rear offices. In addition to the accommodation above, there is a useful basement providing a large meeting room to the front and two store rooms to the rear of the property.

The accommodation is presented well throughout with the general specification comprising carpet flooring, painted plastered walls, perimeter trunking, wet central heating and painted plastered ceilings with strip light fittings.