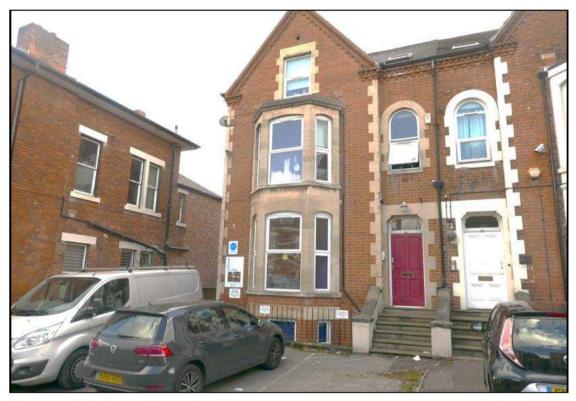

#### Location

Charnwood Street is situated less than a mile to the south of Derby City Centre, comprising a partially one-way vehicular route connecting to the Inner Ring Road (Lara Croft Way) via Normanton Road. The street contains several large former residential properties, many of which have subsequently been converted to office use.

The property occupies a central position on the south side of Charnwood Street, with vehicular access provided to the rear of the building where there is a rear yard area/car park accessed off Melbourne Street.

## **Description**

The property comprises ground floor and basement office accommodation located within two interconnected buildings which are of traditional masonry construction with brick elevations inclusive of uPVC double glazed windows, surmounted by pitched tile roofs.