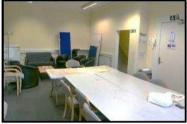

Internally, at ground floor level, the accommodation comprises a large front office, central office/reception area, kitchen, WC facilities and two cellular rear offices. In addition to the accommodation above, there is a useful basement providing a large meeting room to the front and two store rooms to the rear of the property.

The accommodation is presented well throughout with the general specification comprising carpet flooring, painted plastered walls, perimeter trunking, wet central heating and painted plastered ceilings with strip light fittings.