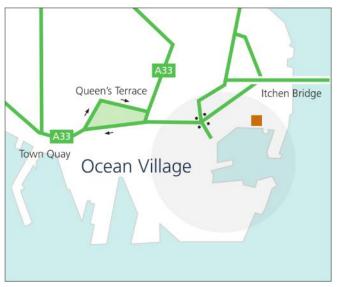

#### Location

The property is situated in Ocean Village adjacent to the Marina and close to the restaurants and bars.

Southampton is well served by the main rail network which provides a direct line to London Waterloo with a commute time of approximately 1 hour 20 minutes.

The City also benefits from an international airport providing domestic and European flights. The M27 and M3 motorway network provides road links throughout the South Coast.