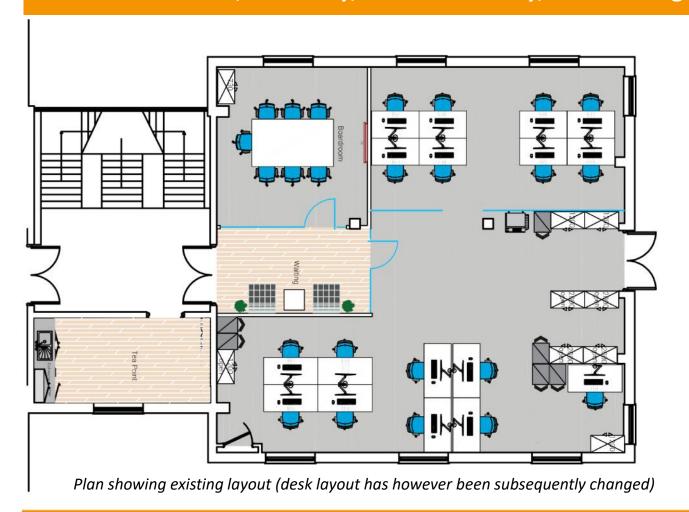

#### Description

The available suite is approximately square in shape, with a partitioned off entrance lobby and board room, with the main space partially divided by open glass partitions.

Furniture and other fixtures and fittings are also being offered along with the suite, giving it the ability to be 'plug and play'

#### Accommodation

The property has been measured to Net Internal Area as follows:

| Floor             | sq m  | sq ft |
|-------------------|-------|-------|
| Part Second Floor | 156.4 | 1,683 |