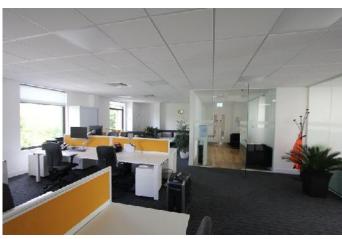

#### Description

The available suite is approximately square in shape, with a partitioned off entrance lobby and board room, with the main space partially divided by open glass partitions.

Furniture and other fixtures and fittings are also being offered along with the suite, giving it the ability to be 'plug and play'