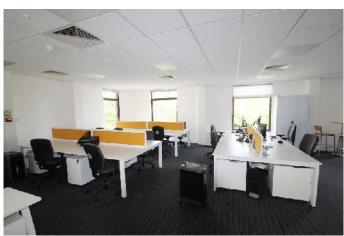

#### Description

The available suite is approximately square in shape, with a partitioned off entrance lobby and board room, with the main space partially divided by open glass partitions.

Furniture and other fixtures and fittings are also being offered along with the suite, giving it the ability to be 'plug and play'