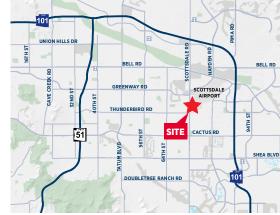

#### **Property Highlights**

- Frontage on Scottsdale Road
- Excellent visibility
- Monument sign on Scottdsdale Rd
- Daycare facility adjacent to building
- Proximity to Scottsdale Airpark (1/4 mi.)
- Parking ratio 4.35/1,000
- Immediate Availability