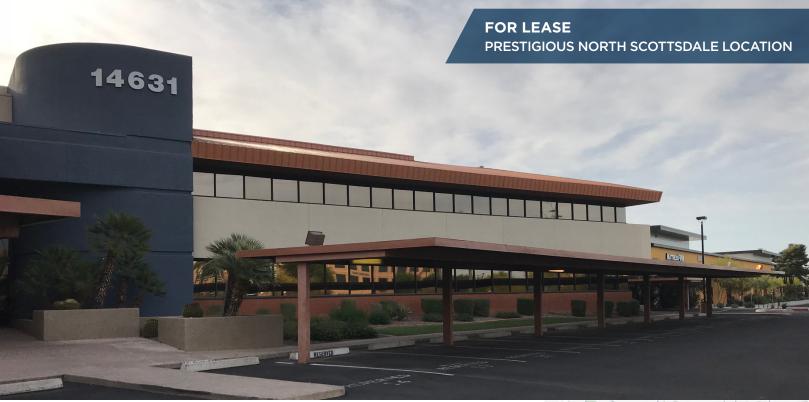

# FOR LEASE

## **Scottsdale Road**

14631 N Scottsdale Rd, Scottsdale, AZ

### ±3,000-7,205 SF Office Space \$20.00 / SF Full Service

#### **Property Highlights**

- Frontage on Scottsdale Road
- Excellent visibility
- Monument sign on Scottdsdale Rd
- Daycare facility adjacent to building
- Proximity to Scottsdale Airpark (1/4 mi.)
- Parking ratio 4.35/1,000
- Immediate Availability