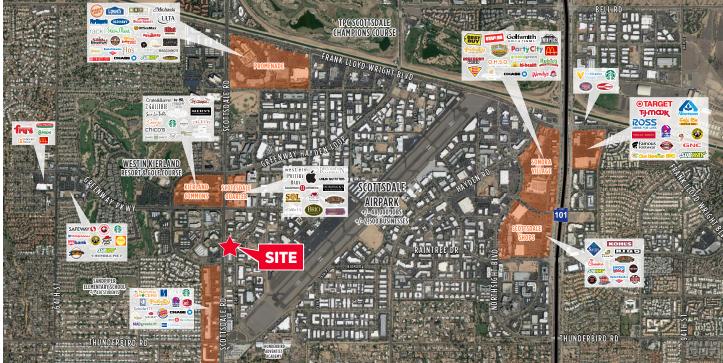

#### **Area Amenities**

- Location within walking distance of Kierland Commons, Scottdale Quarter, The Shops at the Promenade.
- Next door to "The Agave," a retail building that is home to Zoe's Kitchen, Rudicon Deli, The Drip Room and Dominos Pizza.