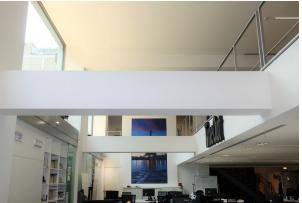

77 Wicklow Street WC1X 9JY

A lateral studio office in an excellent King's Cross location, over g + lg floors with impressive lightwells flooding light between floors

**16,982 sq ft** (1,577.68 sq m)

- Contemporary, self contained office with its own front door
- 2 minutes to the centre of King's Cross in a quaint cobbled street
- Large open plan areas
- Great natural light
- Raised floors
- Various board and meeting rooms
- A kitchen on each floor
- Showers and bicycle parking

#### Description

17,000 sq. ft of modern offices, designed by Squire + Partners architects with its accommodation arranged over bright and airy ground and lower ground floors. The property benefits from extensive window frontages to its front and rear as well as generous internal lightwells that provide excellent natural light to both floors. Arranged as large open plan areas with various meeting and board rooms, generous kitchen facilities and bicycle parking.