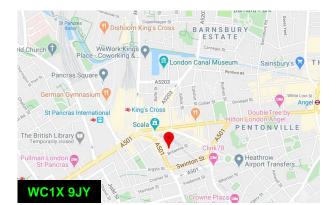

#### Location

Wicklow Street is a quaint cobbled street that is in the centre of historic King's Cross and was one of the first locations to benefit from extensive regeneration. Situated just a few minutes walk to King's Cross and St. Pancras Stations, Wicklow Street is well positioned to take advantage of central London's best connected transport hub.