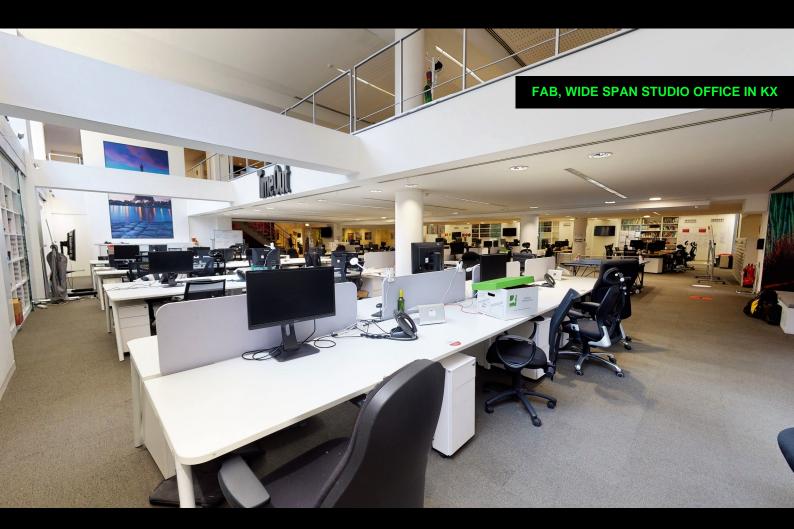

77 Wicklow Street WC1X 9JY

A lateral studio office in an excellent King's Cross location, over g + lg floors with impressive lightwells flooding light between floors

**16,982 sq ft** (1,577.68 sq m)

- Contemporary, self contained office with its own front door
- 2 minutes to the centre of King's Cross in a quaint cobbled street
- Large open plan areas
- Great natural light
- Raised floors
- Various board and meeting rooms
- A kitchen on each floor
- Showers and bicycle parking

#### Description

17,000 sq. ft of modern offices, designed by Squire + Partners architects with its accommodation arranged over bright and airy ground and lower ground floors. The property benefits from extensive window frontages to its front and rear as well as generous internal lightwells that provide excellent natural light to both floors. Arranged as large open plan areas with various meeting and board rooms, generous kitchen facilities and bicycle parking.