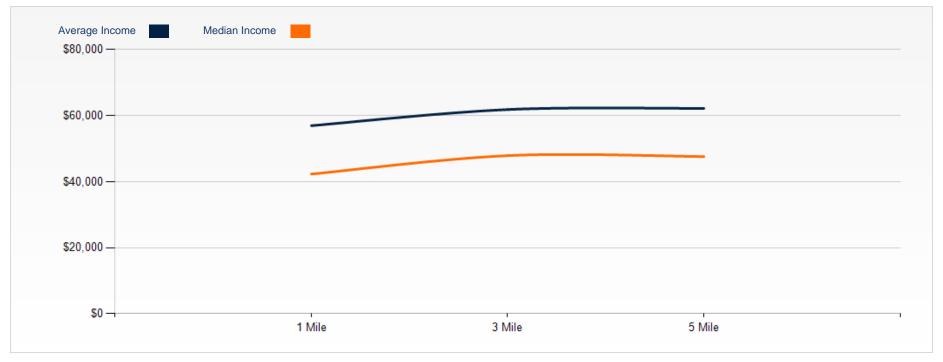

| DEMOGRAPHICS           | 1 MILE   | 3 MILE   | 5 MILE   |
|------------------------|----------|----------|----------|
| 2020 Population        | 156      | 623      | 2,459    |
| 2020 Median HH Income  | \$42,300 | \$47,864 | \$47,582 |
| 2020 Average HH Income | \$56,928 | \$61,815 | \$62,146 |