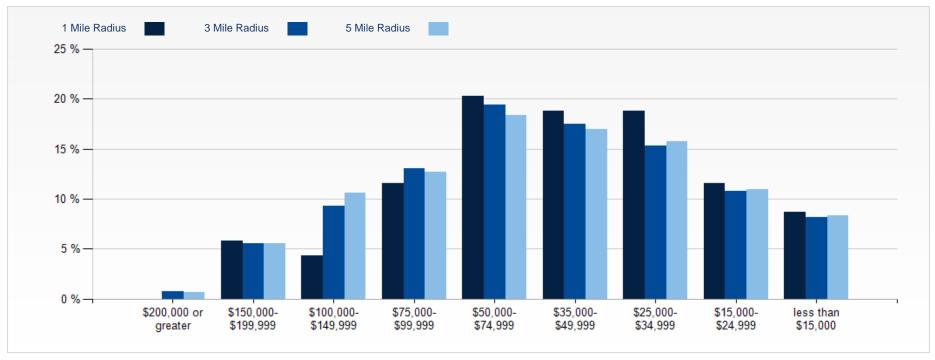

| DEMOGRAPHICS           | 1 MILE   | 3 MILE   | 5 MILE   |
|------------------------|----------|----------|----------|
| 2020 Population        | 156      | 623      | 2,459    |
| 2020 Median HH Income  | \$42,300 | \$47,864 | \$47,582 |
| 2020 Average HH Income | \$56,928 | \$61,815 | \$62,146 |