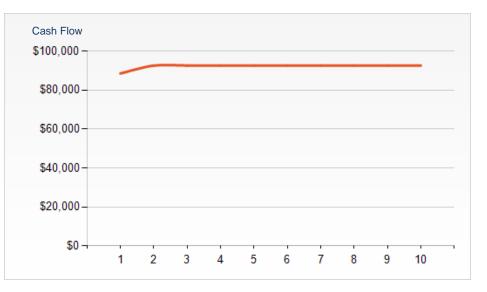

| FINANCIAL SUMMARY    |             |
|----------------------|-------------|
| OFFERING PRICE       | \$1,750,000 |
| PRICE PSF            | \$416.67    |
| PRICE PER UNIT       | \$8,413     |
| NOI (CURRENT)        | \$175,984   |
| NOI (Pro Forma)      | \$180,028   |
| CAP RATE (CURRENT)   | 10.06 %     |
| CAP RATE (Pro Forma) | 10.29 %     |
| GRM (CURRENT)        | 6.12        |
| GRM (Pro Forma)      | 5.88        |
|                      |             |