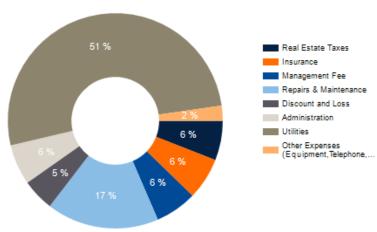

| FINANCIAL SUMMARY    |             |
|----------------------|-------------|
| OFFERING PRICE       | \$1,750,000 |
| PRICE PSF            | \$416.67    |
| PRICE PER UNIT       | \$8,413     |
| NOI (CURRENT)        | \$175,984   |
| NOI (Pro Forma)      | \$180,028   |
| CAP RATE (CURRENT)   | 10.06 %     |
| CAP RATE (Pro Forma) | 10.29 %     |
| GRM (CURRENT)        | 6.12        |
| GRM (Pro Forma)      | 5.88        |
|                      |             |