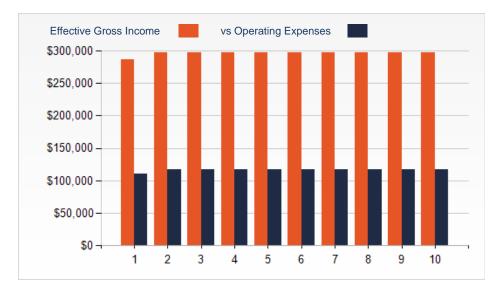

| FINANCIAL SUMMARY    |             |
|----------------------|-------------|
| OFFERING PRICE       | \$1,750,000 |
| PRICE PSF            | \$416.67    |
| PRICE PER UNIT       | \$8,413     |
| NOI (CURRENT)        | \$175,984   |
| NOI (Pro Forma)      | \$180,028   |
| CAP RATE (CURRENT)   | 10.06 %     |
| CAP RATE (Pro Forma) | 10.29 %     |
| GRM (CURRENT)        | 6.12        |
| GRM (Pro Forma)      | 5.88        |
|                      |             |