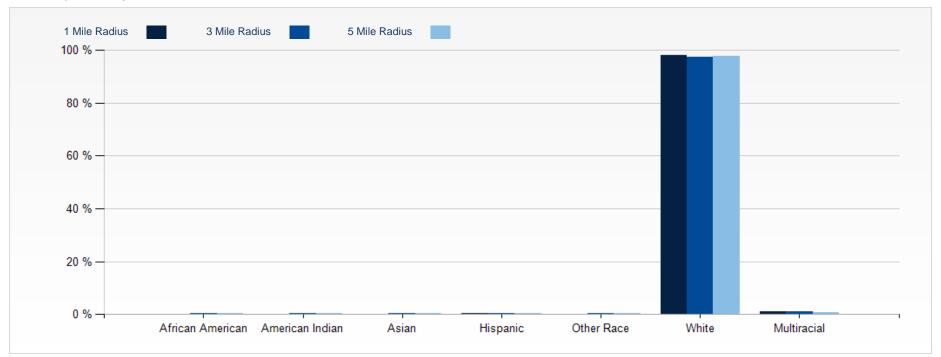

| DEMOGRAPHICS           | 1 MILE   | 3 MILE   | 5 MILE   |
|------------------------|----------|----------|----------|
| 2020 Population        | 156      | 623      | 2,459    |
| 2020 Median HH Income  | \$42,300 | \$47,864 | \$47,582 |
| 2020 Average HH Income | \$56,928 | \$61,815 | \$62,146 |