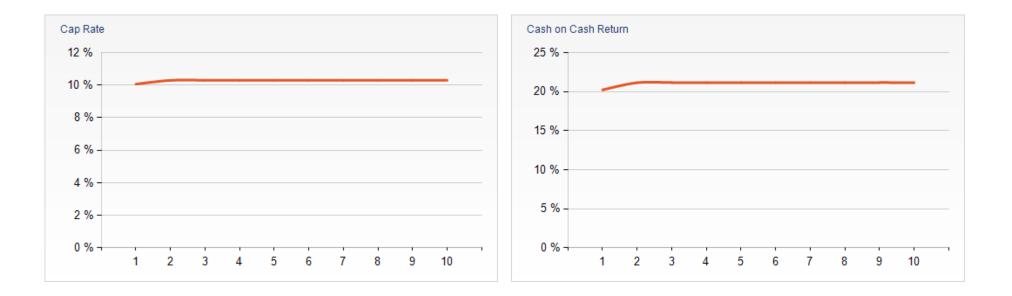

| FINANCIAL SUMMARY    |             |
|----------------------|-------------|
| OFFERING PRICE       | \$1,750,000 |
| PRICE PSF            | \$416.67    |
| PRICE PER UNIT       | \$8,413     |
| NOI (CURRENT)        | \$175,984   |
| NOI (Pro Forma)      | \$180,028   |
| CAP RATE (CURRENT)   | 10.06 %     |
| CAP RATE (Pro Forma) | 10.29 %     |
| GRM (CURRENT)        | 6.12        |
| GRM (Pro Forma)      | 5.88        |
|                      |             |