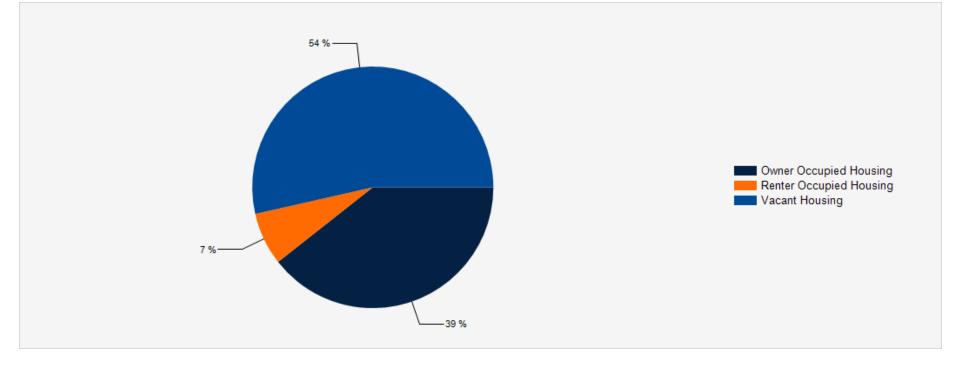

| DEMOGRAPHICS           | 1 MILE   | 3 MILE   | 5 MILE   |
|------------------------|----------|----------|----------|
| 2020 Population        | 156      | 623      | 2,459    |
| 2020 Median HH Income  | \$42,300 | \$47,864 | \$47,582 |
| 2020 Average HH Income | \$56,928 | \$61,815 | \$62,146 |