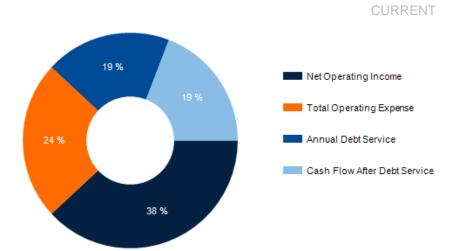

| FINANCIAL SUMMARY    |             |
|----------------------|-------------|
| OFFERING PRICE       | \$1,750,000 |
| PRICE PSF            | \$416.67    |
| PRICE PER UNIT       | \$8,413     |
| NOI (CURRENT)        | \$175,984   |
| NOI (Pro Forma)      | \$180,028   |
| CAP RATE (CURRENT)   | 10.06 %     |
| CAP RATE (Pro Forma) | 10.29 %     |
| GRM (CURRENT)        | 6.12        |
| GRM (Pro Forma)      | 5.88        |
|                      |             |