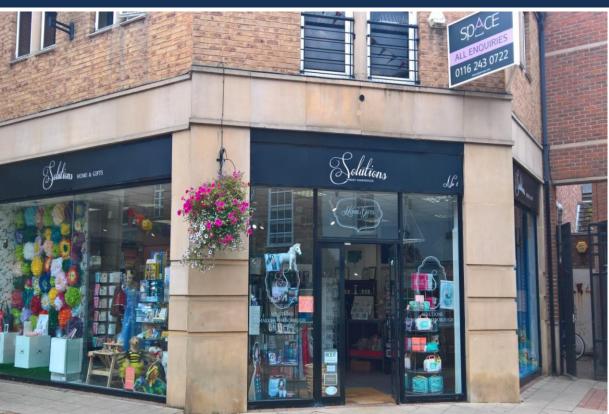

## MARKET HARBOROUGH - UNIT 1 ST MARY'S PLACE SHOPPING CENTRE

- St Mary's Place is the leading retail destination in the affluent Leicestershire town of Market Harborough.
- Occupiers within St Mary's Place include Pizza Express, EE, Pandora, Boots, Clarks, Costa, Rymans and Wilkinson's, with Sainsbury's anchoring and offering 400+ car parking spaces.

#### TO LET

New effectively full repairing and insuring lease for a term to be agreed, subject to 5 yearly upwards only rent reviews.

#### **RENT**

£44,000 per annum exclusive.

FLOOR AREAS SQ FT SQ M
Ground Floor: 625 58.06
First Floor Store: 516 47.94