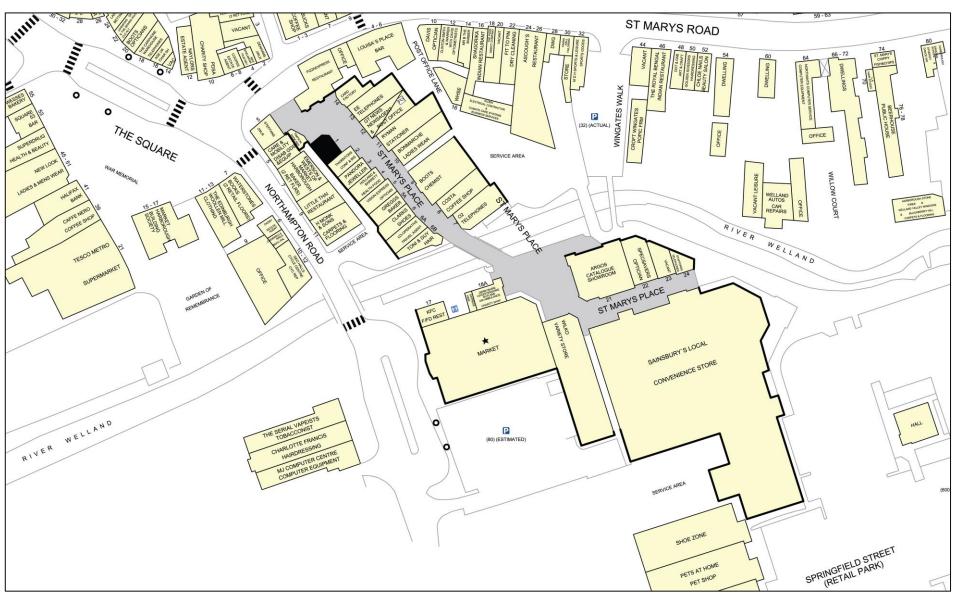

## MARKET HARBOROUGH - UNIT 1 ST MARY'S PLACE SHOPPING CENTRE

- St Mary's Place is the leading retail destination in the affluent Leicestershire town of Market Harborough.
- Occupiers within St Mary's Place include Pizza Express, EE, Pandora, Boots, Clarks, Costa, Rymans and Wilkinson's, with Sainsbury's anchoring and offering 400+ car parking spaces.