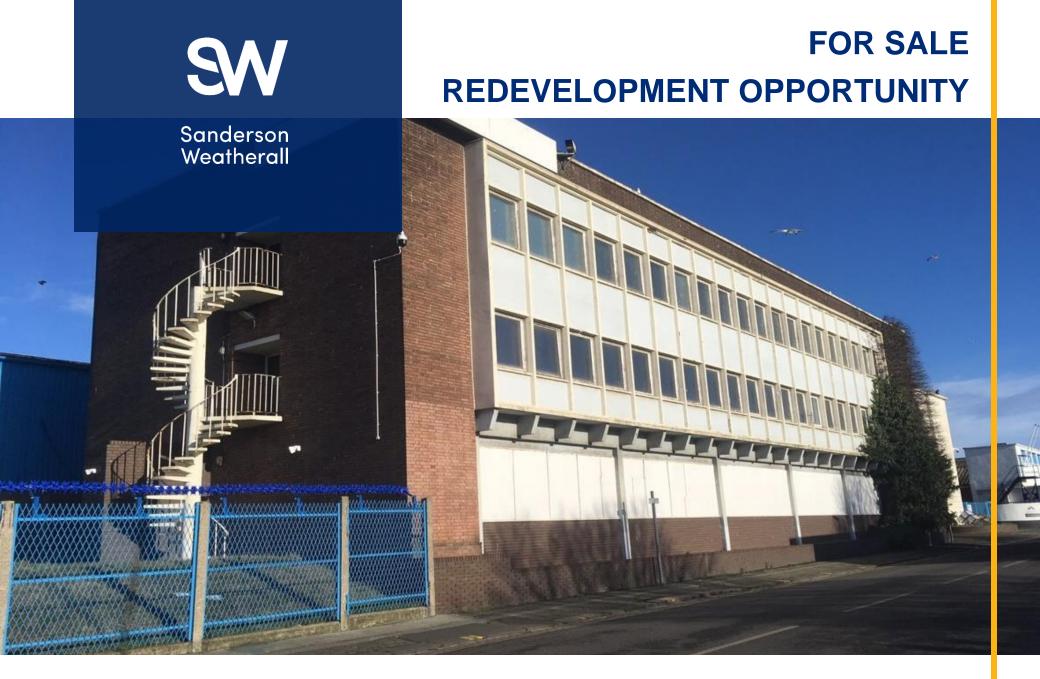

#### Description

The former Stranton Works building comprises a three storey office block with gated entrance. The property is of brick and blockwork construction with a concrete frame and flat roof. Internally there is an entrance foyer which leads onto the office accommodation, there is a kitchen on the ground floor with male and female WC's on the first floor and second floor.