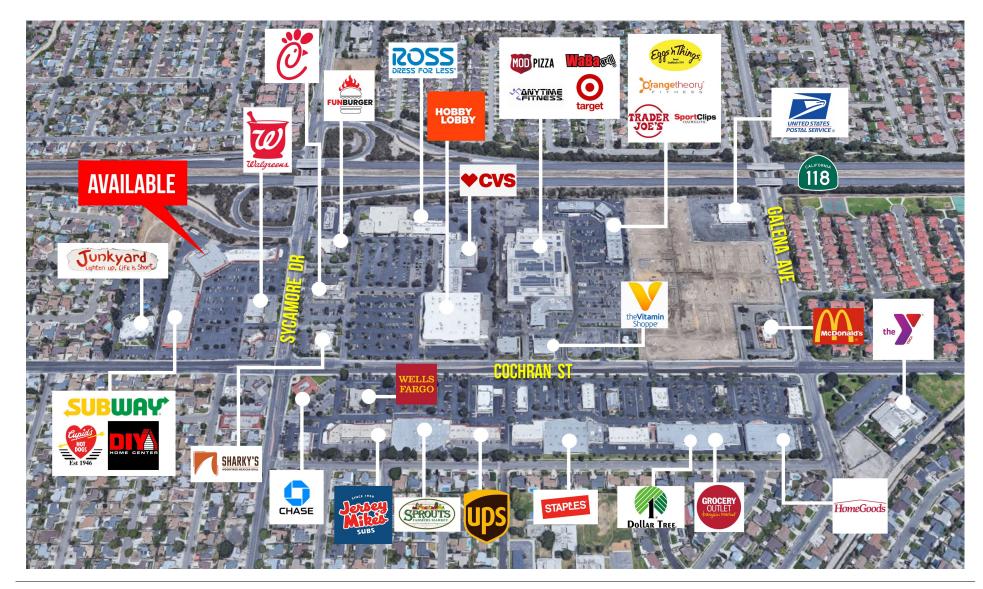

### **AREA AMENITIES**

- Adjacent to Ronald Reagan (118) Freeway with ±132,649 cars per day
- Seasoned Co-Tenants: Walgreens, DIY Center, Subway
- Neighboring Tenants: Chick-fil-A, CVS Pharmacy, Ross Dress For Less, Sharky's, Jersey Mike's Subs, Sprouts Farmers Market, Planet Fitness, Starbucks Coffee
- High density retail location
- Household Income (1 mile) is \$133,350

2495 Sycamore Drive, Simi Valley, CA 93065

Neighboring Tenants