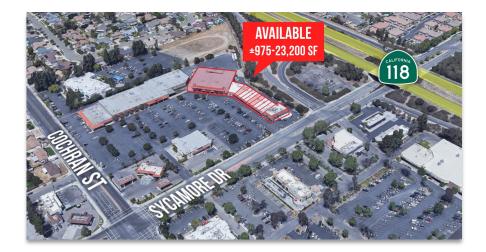

2495 Sycamore Drive, Simi Valley, CA 93065

### **PROPERTY FEATURES**

- ±43,150 SF of retail space
- ±163,481 lot size
- Prime Retail Signalized Intersection
- Excellent signage visibility
- Superb Parking

### **AVAILABLE SPACES**

- ±23,200 SF Available | End cap space with high ceiling, loading dock, truck delivery access (Previously Big Lots)
- ±975 SF Inline space
- ±1,300 SF Inline space
- ±1,625 SF Inline space

### **AREA AMENITIES**

- Adjacent to Ronald Reagan (118) Freeway with ±132,649 cars per day
- Seasoned Co-Tenants: Walgreens, DIY Center, Subway
- Neighboring Tenants: Chick-fil-A, CVS Pharmacy, Ross Dress For Less, Sharky's, Jersey Mike's Subs, Sprouts Farmers Market, Planet Fitness, Starbucks Coffee
- High density retail location
- Household Income (1 mile) is \$133,350