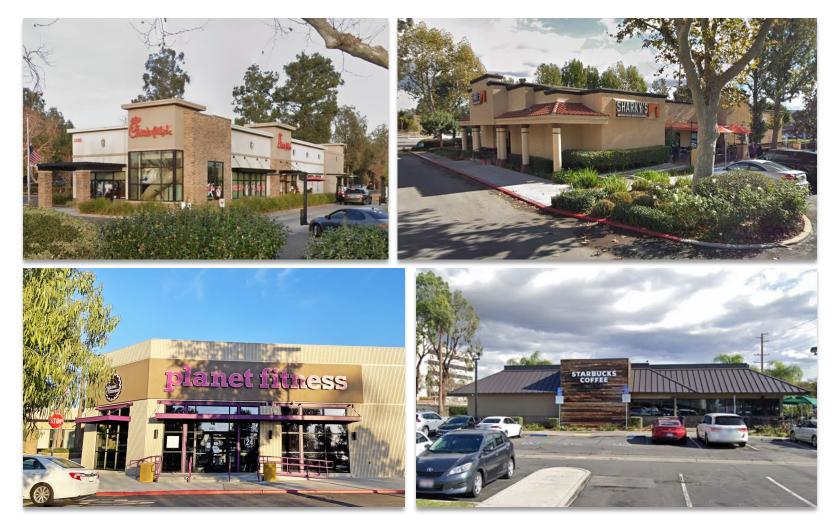

### **AREA AMENITIES**

- Adjacent to Ronald Reagan (118) Freeway with ±132,649 cars per day
- Seasoned Co-Tenants: Walgreens, DIY Center, Subway
- Neighboring Tenants: Chick-fil-A, CVS Pharmacy, Ross Dress For Less, Sharky's, Jersey Mike's Subs, Sprouts Farmers Market, Planet Fitness, Starbucks Coffee
- High density retail location
- Household Income (1 mile) is \$133,350

2495 Sycamore Drive, Simi Valley, CA 93065

Neighboring Tenants