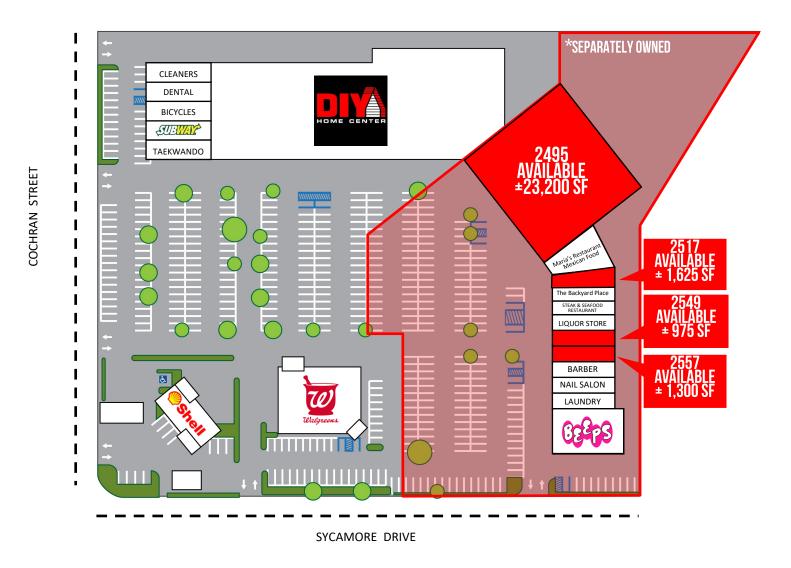

### **AVAILABLE SPACES**

- ±23,200 SF Available | End cap space with high ceiling, loading dock, truck delivery access (Previously Big Lots)
- ±975 SF Inline space
- ±1,300 SF Inline space
- ±1,625 SF Inline space