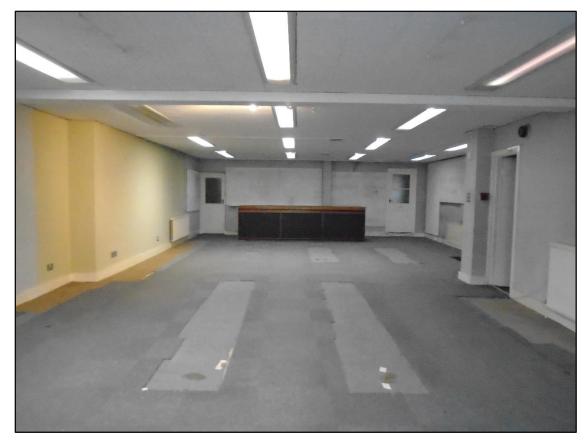

### **DESCRIPTION**

The property comprises a retail unit within Grade II Listed building with ancillary basement and storage. To the rear of the property there is an office, staff room with kitchenette and WCs.

#### **ACCOMMODATION**

The premises extend to the following approximate floor areas:

| ACCOMMODATION          | Sq M   | Sq Ft |
|------------------------|--------|-------|
| Sales Area             | 54.16  | 583   |
| Ancillary Office       | 24.24  | 261   |
| Ancillary Storage Area | 8.36   | 90    |
| Basement               | 43.97  | 473   |
| TOTAL                  | 130.73 | 1,407 |