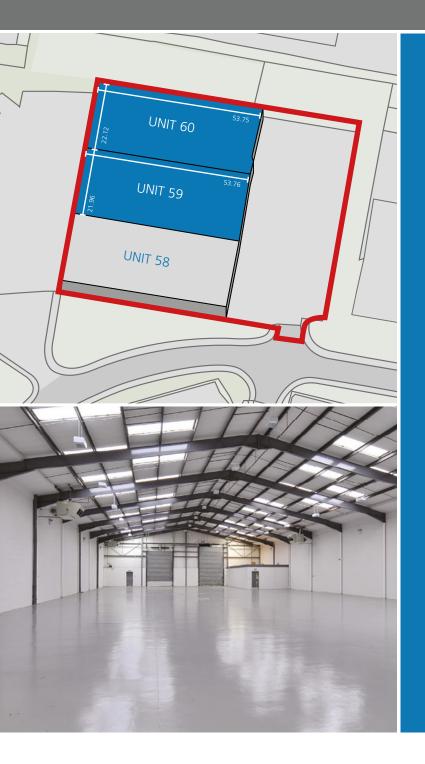

#### **Accommodation**

The premises have been measured in accordance with the RICS Code of Measuring Practice and the following areas have been calculated:

|               | Unit 59 | Unit 60 | Total  |
|---------------|---------|---------|--------|
| Warehouse     | 12,085  | 12,176  | 24,261 |
| Office        | 622     | 622     | 1,244  |
| Total (sq ft) | 12,707  | 12,797  | 25,504 |