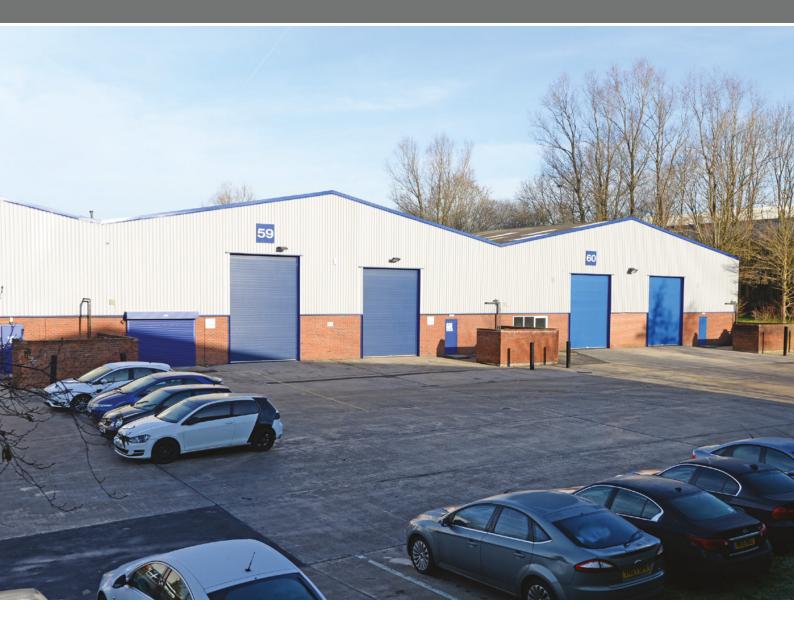

## Two Industrial/Warehouse Units 12,707 - 25,504 sq ft **TO LET**

- 2/4 drive in level loading doors
- 6 metres to the eaves
- Monitored CCTV

- Large yard and parking area

## **Description**

A modern steel portal frame unit benefitting from the following:

- Solid concrete floor
- 6 metres to the eaves
- Loading via 2/4 drive in level loading doors
- Large concrete yard
- Good quality modern integral offices
- Available as single or combined units