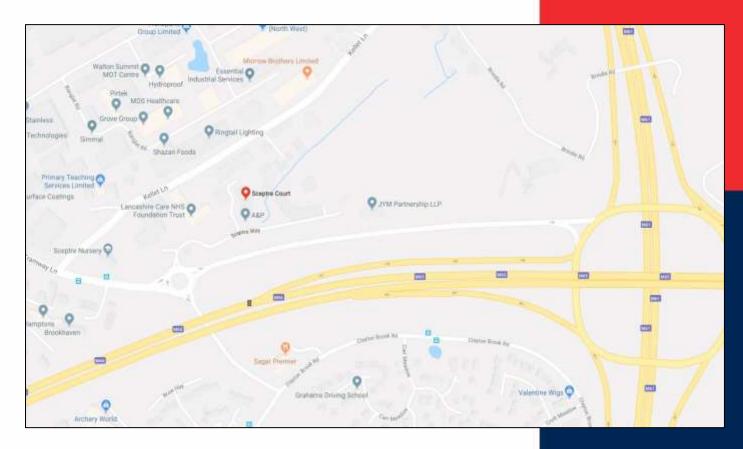

## **MODERN GROUND FLOOR OFFICES**

TO LET 22 Sceptre Court, Bamber Bridge **Preston** PR5 6AW

**CONTACT** 

**DANNY PINKUS** 01772 769000

Strictly by appointment

danny@pinkus.co.uk

VIEWING

Sceptre Court is located approximately 5 miles to the south of Preston City Centre and also offers ready access to Blackburn, Chorley and Leyland further afield.

The property is situated within Sceptre Court Business Park, a sought after commercial

location at Bamber Bridge offering excellent links to the motorway network being

positioned within metres of the M6, M61 and M65 motorways.

#### **LOCATION PLAN**

For full details of available commercial premises throughout the North West, please visit:

www.pinkus.co.uk

1 Winckley Court,Chapel Street,Preston PR1 8BU