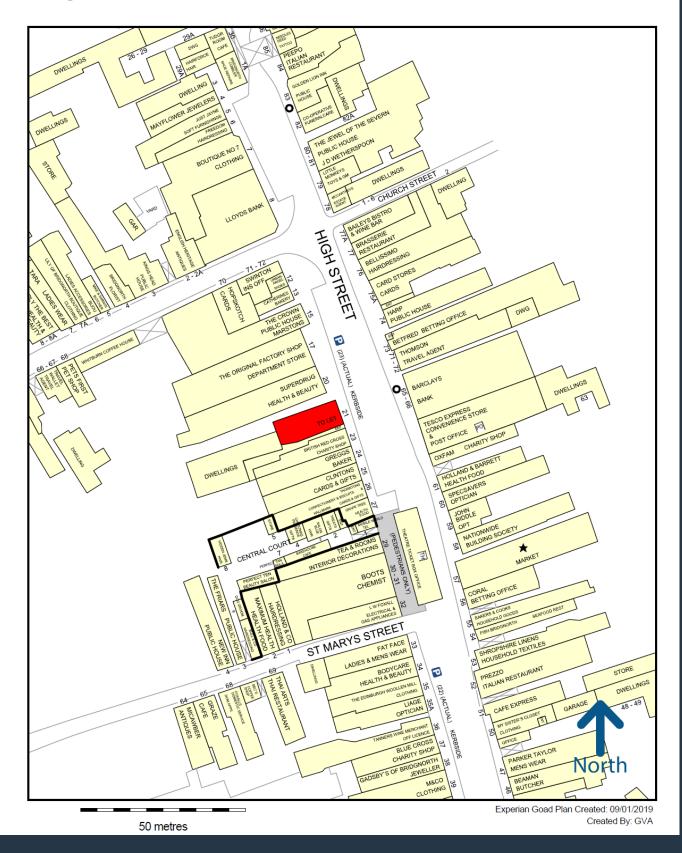

### Location

Bridgnorth is a popular, affluent market town in Shropshire, situated 15 miles south west of Wolverhampton and 35 miles south east of Shrewsbury.

The property occupies a prime position on the High Street. Nearby occupiers include a mix of national retailers and boutique independent occupiers including

Superdrug, Fat Face, M&Co, Costa Coffee, Holland and Barrett and Clintons Cards.