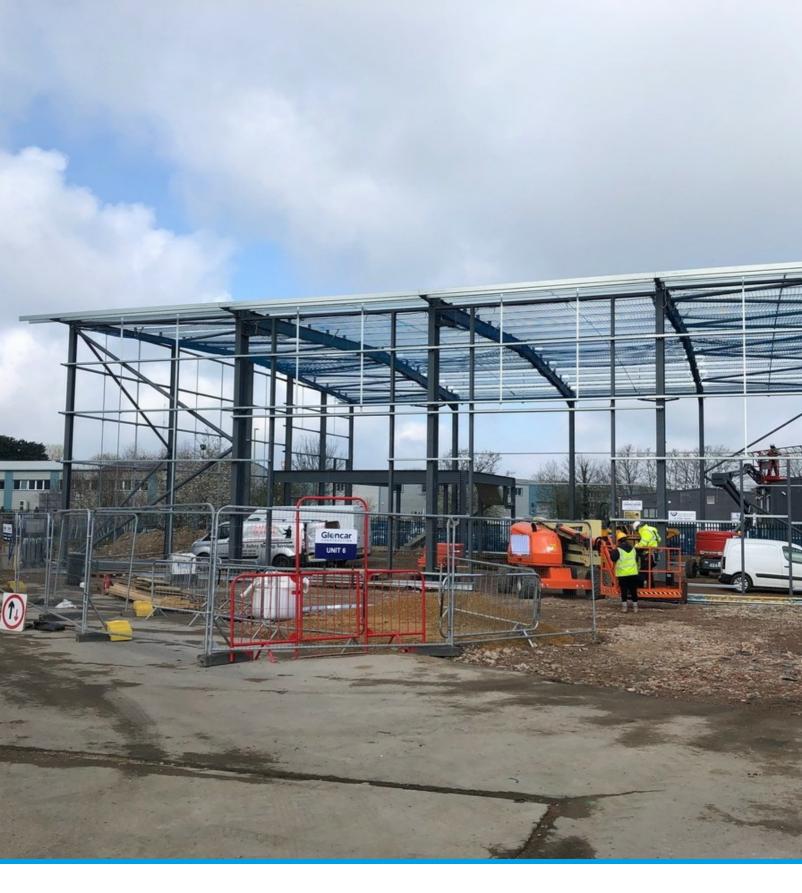

# New industrial / warehouse units on Eastman Way, Hemel Hempstead

The scheme comprises 3 high specification new units coming to Eastman Way ready for occupation in December 2019.

Hemel Hempstead is an established South East Industrial location and the Maylands Wood area is the primary location for industrial/logistics occupiers in Hemel Hempstead.

#### **Highlights**

- · Brand new development
- · 8m eaves height
- Up and over loading doors
- · Offices on 1st floor level
- 24 hour access
- Located within the established Maylands Business Area

# **Property details**

| Rent           | P.O.A        |
|----------------|--------------|
| Building type  | Industrial   |
| Available from | 01/12/2019   |
| Size           | 12,930 Sq ft |

| Unit   | Size sq ft | Notes                                        | Status    |
|--------|------------|----------------------------------------------|-----------|
| Unit 4 | 12,930     | New self contained unit with 8m eaves height | Available |