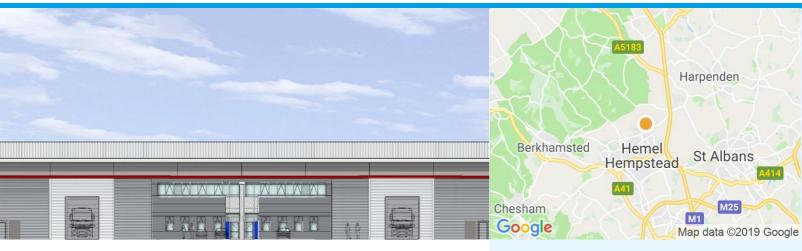

# New industrial / warehouse units on Eastman Way, Hemel Hempstead

The scheme comprises 3 high specification new units coming to Eastman Way ready for occupation in December 2019.

Hemel Hempstead is an established South East Industrial location and the Maylands Wood area is the primary location for industrial/logistics occupiers in Hemel Hempstead.

The new scheme is in a strategic position on Eastman Way, close to the junction with Swallowdale Lane and Maylands Avenue.

Nearby occupiers include Amazon, Cadogan Tate, Next, Robert Dyas and ITAB.

The site benefits from proximity to the M1 (Junction 8, 2 miles) also providing access to the M25 just 3 miles south, and the A41 is 2.5 miles away. Hemel Hempstead railway station is situated 3 miles south west. Excellent rail services link Hemel Hempstead with London Euston in approximately 30 minutes.