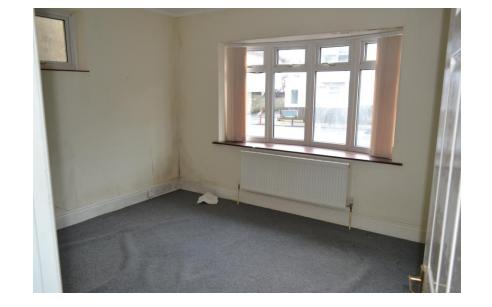

# Description

Offered to let is a commercial property formerly utilised as office space over 2 floors.

The premises offer circa 720 sqft of useable space to the ground and first floors. The premises offers gas central heating, integral fire alarm system, security alarm and small rear garden. The front of the property benefits from a parking space.

Accommodation as follows:

Ground Floor

Entrance Hall

Office 1

Store

Office 2

First Floor

Office 3

Office 4

Store

Kitchen WC

Terms

Our client is asking £8000pa for a new full repairing and insuring lease, terms to be negotiated.

The landlord has advised they will consider a change of use and alterations subject to plans and approvals.