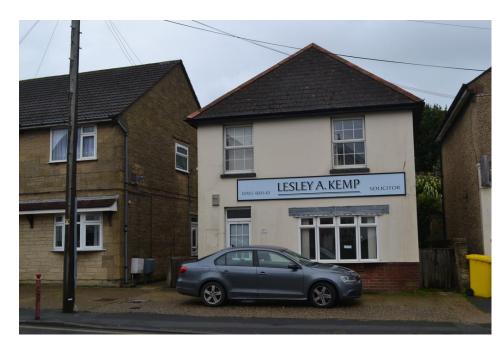

2A SANDOWN ROAD LAKE ISLE OF WIGHT PO36 9JP

£8,000PA

Commercial property to lease in good location with parking to front.

## Location

Situated in Lake a village between Shanklin & Sandown, this property is located on Sandown Road.

The town of Lake offers a small but busy shopping area with a vets, convenience shopping, various food outlets and parking.

# Description

Offered to let is a commercial property formerly utilised as office space over 2 floors.

The premises offer circa 720 sqft of useable space to the ground and first floors. The premises offers gas central heating, integral fire alarm system, security alarm and small rear garden. The front of the property benefits from a parking space.