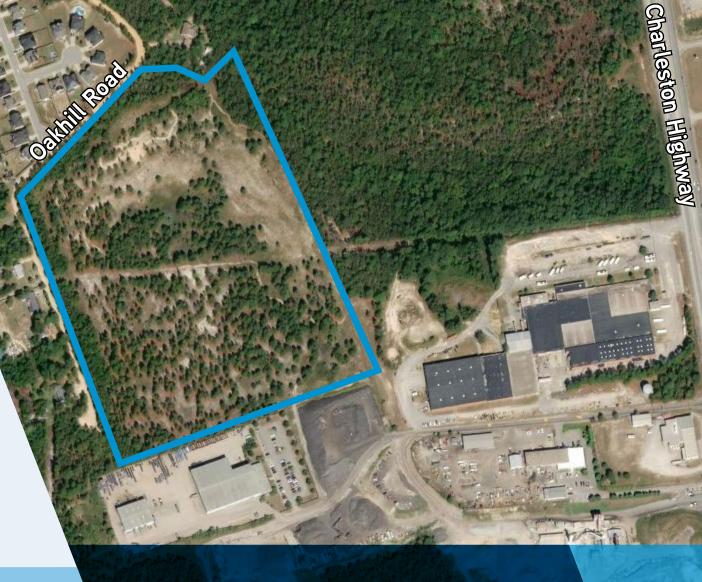

## THE LOCATION

The property is located in the Pine Ridge community and the West Columbia submarket of the Columbia, SC MSC. The site is ±1.5 miles to Interstates 26 and 77 and is approximately 5 miles from some of the area's major employers including Amazon Fulfillment Center and Nephron Pharmaceuticals. Downtown Columbia is 8.2 miles away via US-Highway 321 and I-26.

#### THE LAND

The tract has ±35 acres of slight rolling hills comprised entirely of lakeland sand and has no delineated wetlands. The property consists of longleaf pine stands and open fields scattered with intermittent persimmon and oak trees and is bisected by a power line right of way.