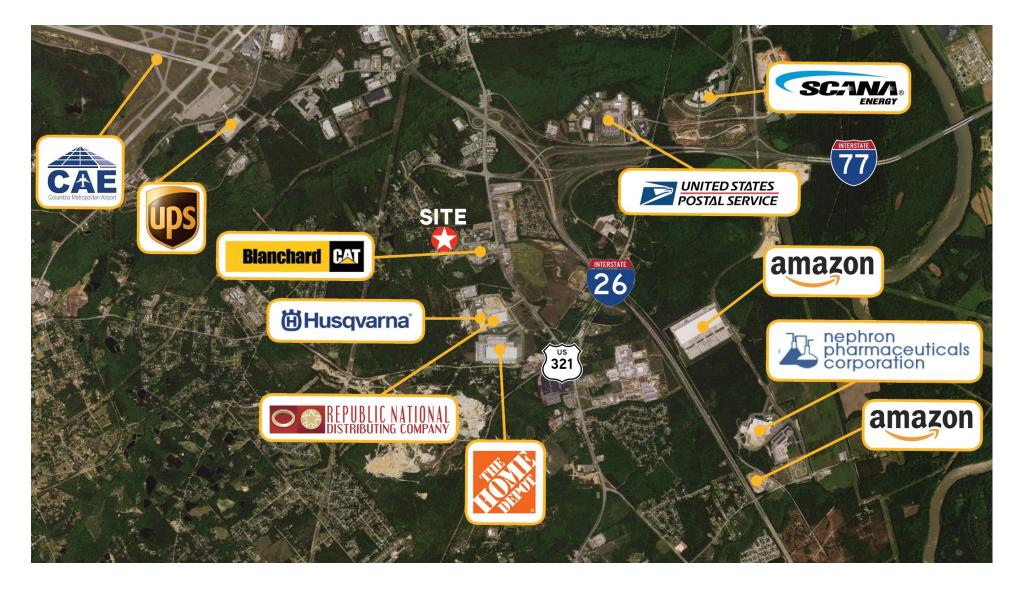

## THE LOCATION

The property is located in the Pine Ridge community and the West Columbia submarket of the Columbia, SC MSC. The site is ±1.5 miles to Interstates 26 and 77 and is approximately 5 miles from some of the area's major employers including Amazon Fulfillment Center and Nephron Pharmaceuticals. Downtown Columbia is 8.2 miles away via US-Highway 321 and I-26.