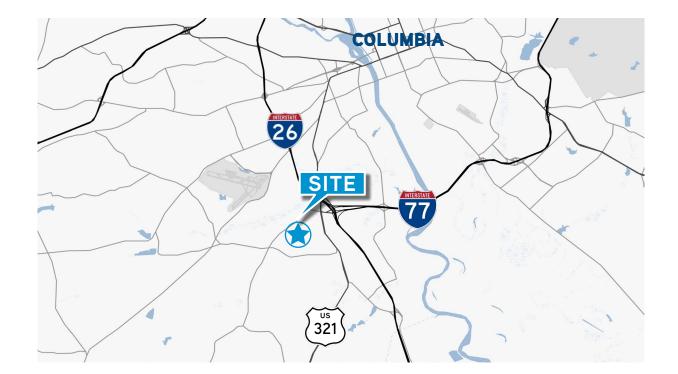

## THE LOCATION

The property is located in the Pine Ridge community and the West Columbia submarket of the Columbia, SC MSC. The site is ±1.5 miles to Interstates 26 and 77 and is approximately 5 miles from some of the area's major employers including Amazon Fulfillment Center and Nephron Pharmaceuticals. Downtown Columbia is 8.2 miles away via US-Highway 321 and I-26.