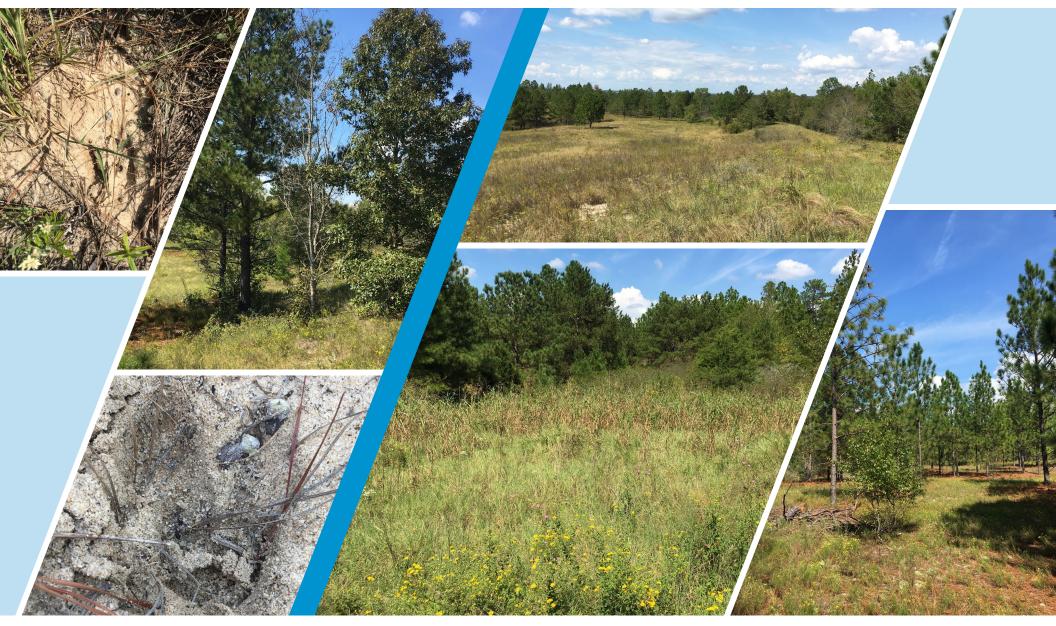

#### THE LAND

The tract has ±35 acres of slight rolling hills comprised entirely of lakeland sand and has no delineated wetlands. The property consists of longleaf pine stands and open fields scattered with intermittent persimmon and oak trees and is bisected by a power line right of way.

# PROPERTY PHOTOS