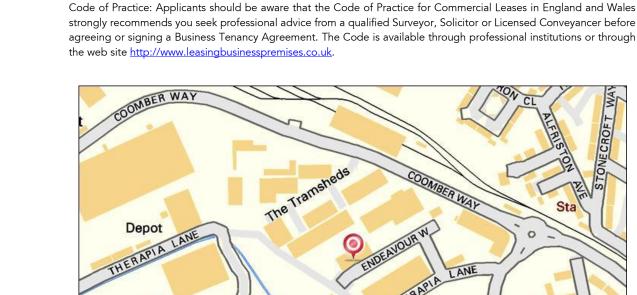

**Location:** The unit is located on Endeavour Way, approximately 10 miles to the south of Central London. The property benefits from good transport links to Central London and the M25 via the A23. Therapia Tramlink Station is located within easy walking distance linking up with East Croydon and Wimbledon mainline stations.

Access to the property is gained via Beddington Farm Road.

**Terms:** The unit is available to let on a new Full Repairing and Insuring Lease for a term to be agreed.

**VAT:** The premises have been elected for VAT.