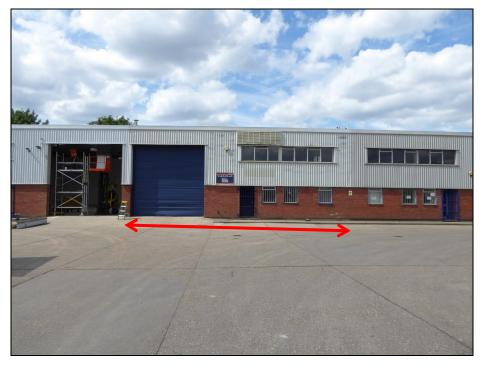

The property is a mid-terrace unit facing onto a central yard providing parking and loading facilities. The building is of steel portal frame construction with a sold concrete floor. A roller shutter door provides access into the warehouse accommodation, whilst a separate pedestrian front door allows access to the ground floor office area.

## Amenities:

- Manual roller shutter door
- Sodium lighting
- > 5.24 m eaves rising to 5.84 m
- Refurbished offices
- Warm air gas-blower
- Suspended ceiling
- Recessed lighting

**Important Note:** Centro Commercial have not tested any services, heating system, electrical system, appliances, fixtures and fittings, that may be included in this property and would advise interested parties to satisfy themselves as to their condition or investigating the presence of any deleterious materials.