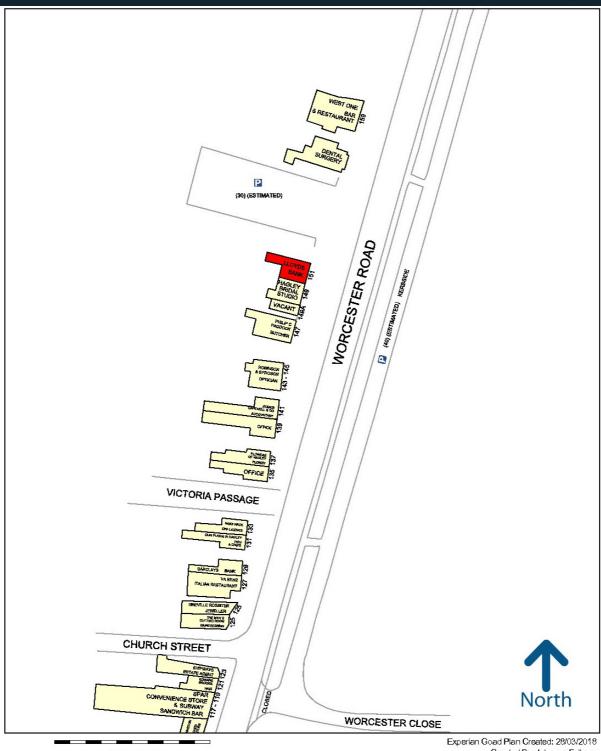

### **LOCATION**

The subject property is prominently positioned in the heart of Hagley along Worcester Road immediately adjoining the free local car park for the location.

The subject property is also directly adjoined by Hagley Bridal Studio and other multiple retailers in the form of **Wine Rack, Barclays Bank, Spar, Co-Op Pharmacy, Co-Op Convenience** and a number of local operators.

The property benefits from forecourt parking to the front and is directly adjoined by the 30 space free local car park.

# JOHNSON FELLOWS

CHARTERED SURVEYORS

50 metres

Created By: Johnson Fellows

Copyright and confidentiality Experian, 2017. © Crown copyright and database rights 2017. OS 100019885

For more information on our products and services: w.experian.co.uk/goad | goad.sales@uk.experian.com | 0845 601 6011