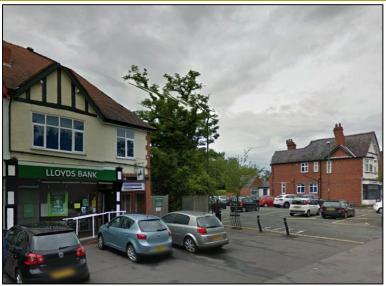

### **LOCATION**

The subject property is prominently positioned in the heart of Hagley along Worcester Road immediately adjoining the free local car park for the location.

The subject property is also directly adjoined by Hagley Bridal Studio and other multiple retailers in the form of **Wine Rack, Barclays Bank, Spar, Co-Op Pharmacy, Co-Op Convenience** and a number of local operators.

The property benefits from forecourt parking to the front and is directly adjoined by the 30 space free local car park.

# **DESCRIPTION**

The property comprises an end terraced retail unit of brick construction with pitched tiled roof. The intention is to extend the accommodation to the rear providing up to circa 5,400 sq ft retail sales for supermarket/convenience store use. The intention is let the accommodation as ground floor only with the first floor being retained for residential use.