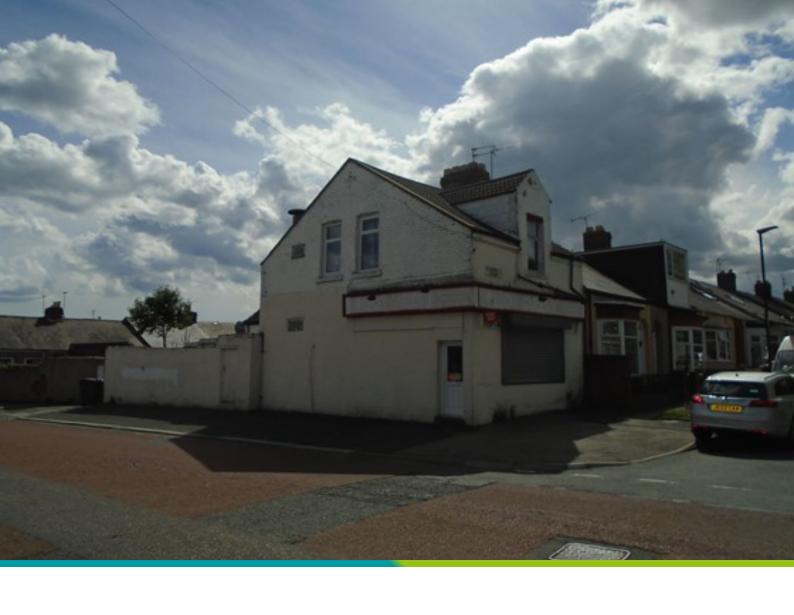

## hot food takeaway in SR4

Plantation Road, Pallion, Sunderland Tyne and Wear, SR4 6RL

£22,500 Sta

Starting Bid

- ✓ Two storey corner property
- Ground floor A5 hot food takeaway
- First floor residential accommodation
- ✓ Total NIA 107.79sqm (1,160sqft)
- Window frontage with shutter
- Freehold title

## **Description**

FOR SALE BY AUCTION: auction to be held at 5pm on 25th September 2018 at Kingston Park Rugby Club. Terms and conditions apply.

We are pleased to offer to auction this two storey mixed commercial and residential property, prominently located on the corners of Plantation Road and St Luke's Road, Pallion, Sunderland. To the ground floor is a 68sqm A5 hot food takeaway, previously an established Chinese takeaway. To the first floor is two bedroom accommodation. The property is to be sold with vacant possession. The property has great potential to be converted to a residential house, subject to obtaining the relevant planning permission.

#### Location

The subject property is prominently located on the corner of Plantation Road and St Luke's Road, Pallion, Sunderland. This area is made up of a number of different properties including residential and commercial premises and business, providing a high level of services and facilities within the local area. The property is located approximately two miles west of Sunderland city centre and has high levels of access to the region.