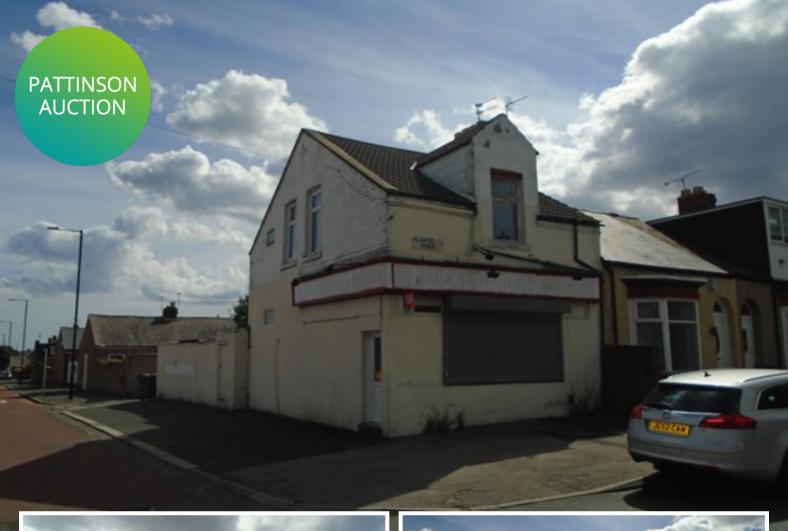

## hot food takeaway in SR4

Plantation Road, Pallion, Sunderland Tyne and Wear, SR4 6RL

£22,500 Sta

Starting Bid

- ✓ Two storey corner property
- Ground floor A5 hot food takeaway
- First floor residential accommodation
- ✓ Total NIA 107.79sqm (1,160sqft)
- Window frontage with shutter
- Freehold title

## **Description**

FOR SALE BY AUCTION: auction to be held at 5pm on 25th September 2018 at Kingston Park Rugby Club. Terms and conditions apply.

We are pleased to offer to auction this two storey mixed commercial and residential property, prominently located on the corners of Plantation Road and St Luke's Road, Pallion, Sunderland. To the ground floor is a 68sqm A5 hot food takeaway, previously an established Chinese takeaway. To the first floor is two bedroom accommodation. The property is to be sold with vacant possession. The property has great potential to be converted to a residential house, subject to obtaining the relevant planning permission.

#### Location

The subject property is prominently located on the corner of Plantation Road and St Luke's Road, Pallion, Sunderland. This area is made up of a number of different properties including residential and commercial premises and business, providing a high level of services and facilities within the local area. The property is located approximately two miles west of Sunderland city centre and has high levels of access to the region.