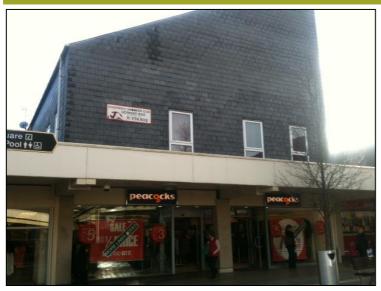

# **LOCATION**

The property is located within St Andrews Shopping Centre on first floor level above Peacocks. The property is accessed from the covered mall area within the shopping centre.

# **DESCRIPTION**

The property comprises a first floor former gym / leisure space which could be used for a variety of uses subject to planning.