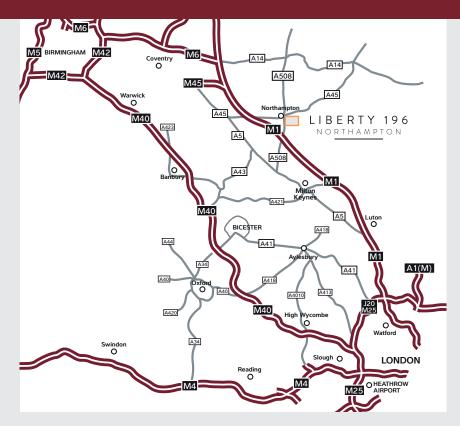

#### **DRIVE TIMES**

HGV distances from Liberty 196 Northampton:

| M1 J15          | 3.4 miles | 5 mins       |
|-----------------|-----------|--------------|
| DIRFT, Daventry | 21 miles  | 29 mins      |
| M6 Interchange  | 22 miles  | 33 mins      |
| Coventry        | 35 miles  | 46 mins      |
| M25             | 45 miles  | 47 mins      |
| Birmingham      | 58 miles  | 1 hr 3 mins  |
| Felixstowe Port | 122 miles | 2 hr 18 mins |