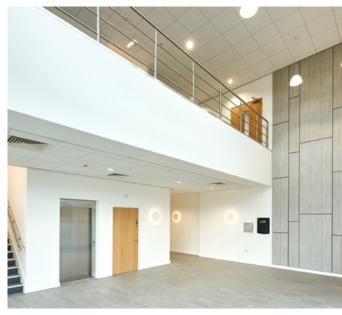

### OFFICE

- First floor offices
- Raised floors
- Air conditioning
- LED lighting

### **EXTERNAL**

- Yard areas on two elevations, maximum depth 50 metres
- 152 car parking spaces
- 34 HGV parking spaces
- Hub office

Liberty 196 is situated on the established Brackmills Industrial Estate, which is home to companies such as DHL, Great Bear, Howdens, Wickes and Asda. Brackmills benefits from excellent communication links, with the A45 dual carriageway providing direct access to the M1 J15 and the A14 J13. Liberty 196 has the additional benefit of being situated at the gateway to the estate and is visible from the A45.