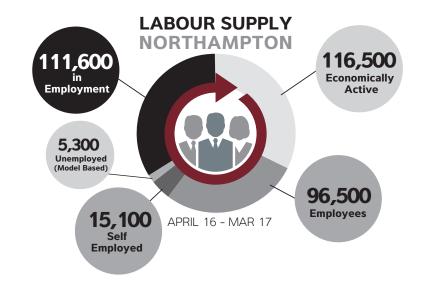

## **KEY DEMOGRAPHICS**

TOTAL POPULATION NORTHAMPTON 225,500

Males: 111,800 Females: 113,700