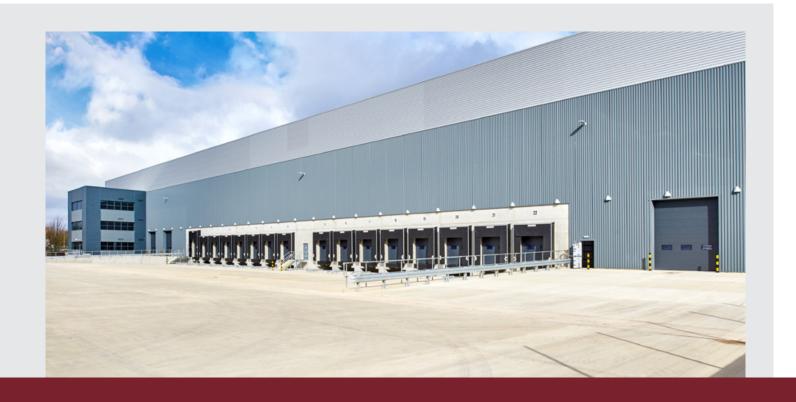

## WAREHOUSE

- 15m minimum clear height
- Floor loading 50kN / sq m
- 22 dock level doors
- 4 level access doors