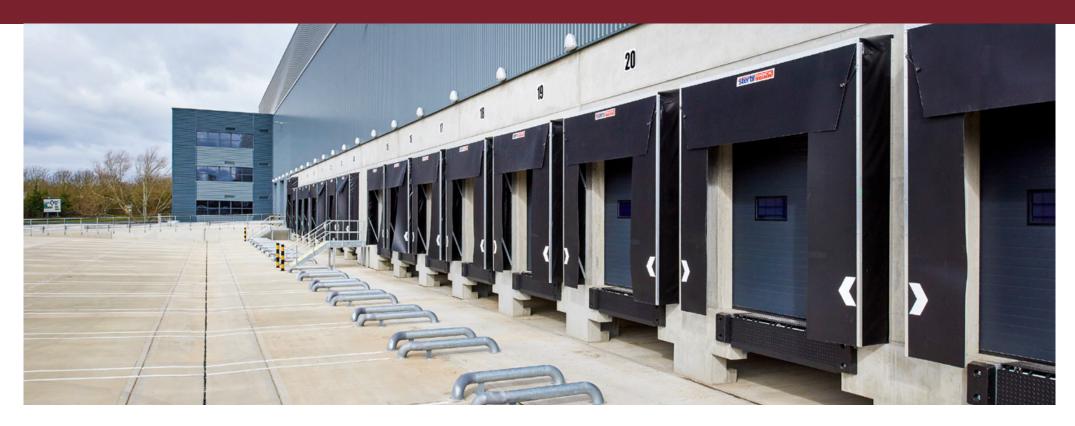

## WAREHOUSE

- 15m minimum clear height
- Floor loading 50kN / sq m
- 22 dock level doors
- 4 level access doors