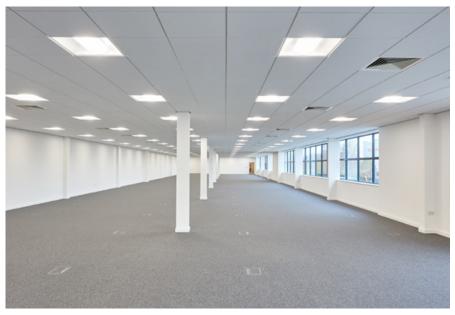

### OFFICE

- First floor offices
- Raised floors
- Air conditioning
- LED lighting