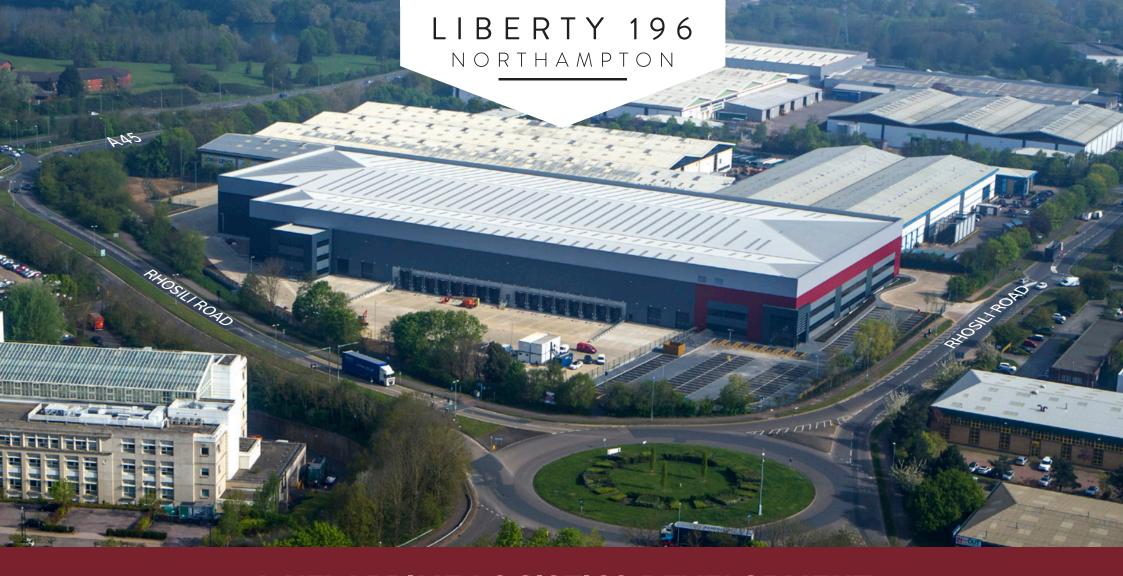

# A NEW PRIME LOGISTICS DEVELOPMENT AVAILABLE NOW

**BRACKMILLS, NORTHAMPTON NN4 7LZ** 

### **EXTERNAL**

- Yard areas on two elevations, maximum depth 50 metres
- 152 car parking spaces
- 34 HGV parking spaces
- Hub office

Liberty 196 is situated on the established Brackmills Industrial Estate, which is home to companies such as DHL, Great Bear, Howdens, Wickes and Asda. Brackmills benefits from excellent communication links, with the A45 dual carriageway providing direct access to the M1 J15 and the A14 J13. Liberty 196 has the additional benefit of being situated at the gateway to the estate and is visible from the A45.