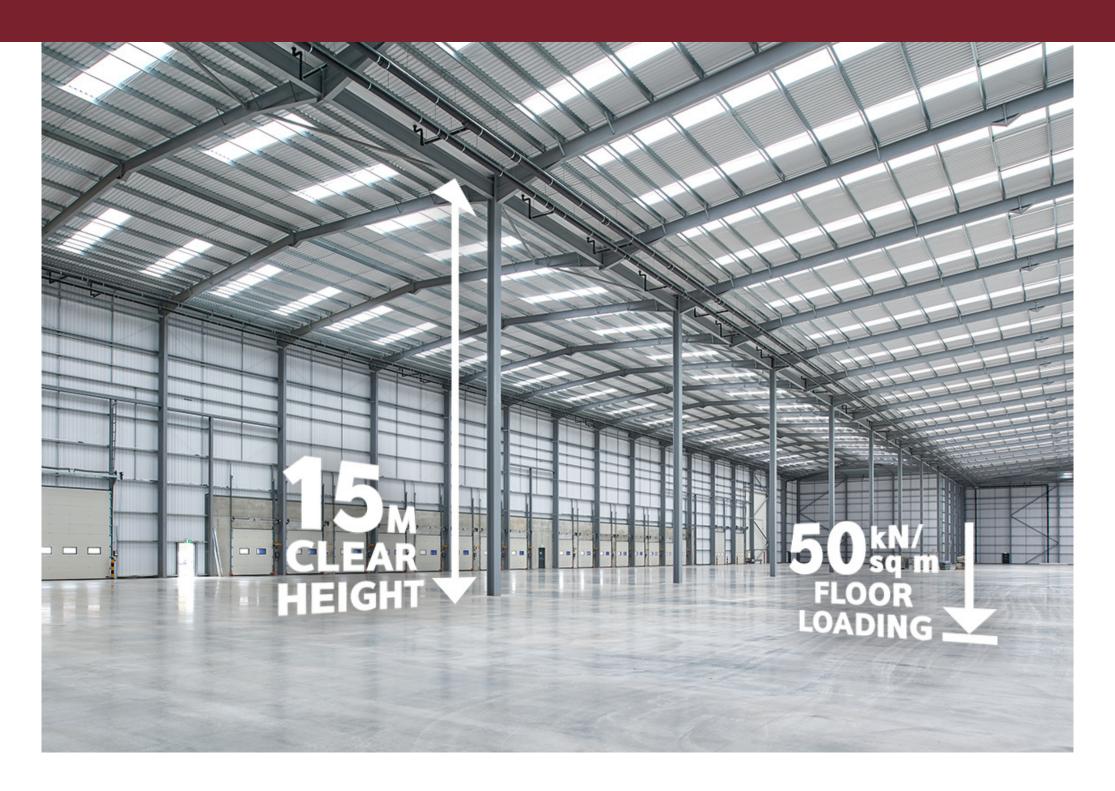

## **OVERVIEW**

PRIME LOGISTICS UNIT 197,216 SQ FT

EXCELLENT ACCESS TO THE M1 & NATIONAL MOTORWAY NETWORK

YARD AND LOADING DOORS ON TWO ELEVATIONS

15 METRE CLEAR HEIGHT

## WAREHOUSE

- 15m minimum clear height
- Floor loading 50kN / sq m
- 22 dock level doors
- 4 level access doors