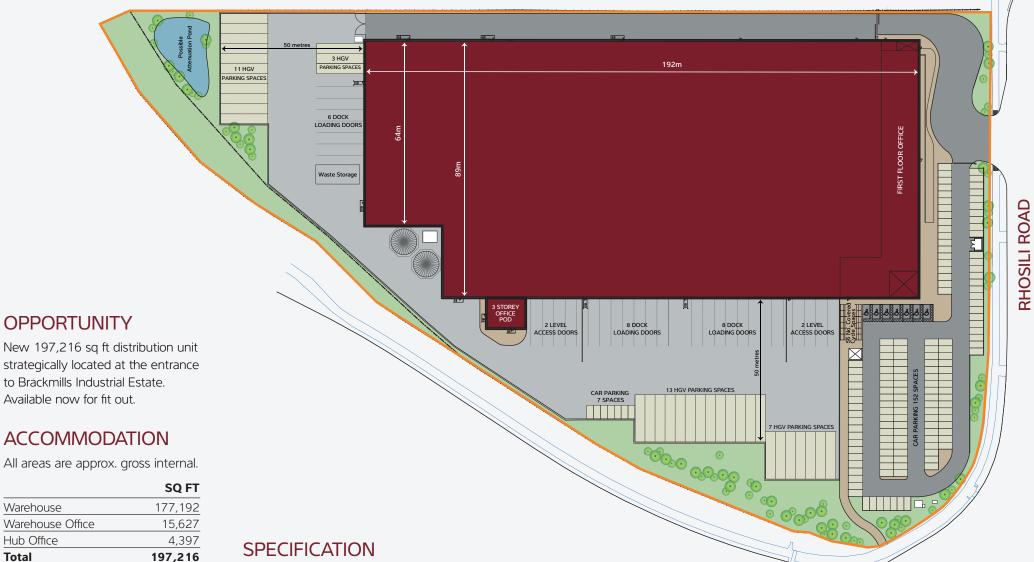

## **OVERVIEW**

PRIME LOGISTICS UNIT 197,216 SQ FT

EXCELLENT ACCESS TO THE M1 & NATIONAL MOTORWAY NETWORK

YARD AND LOADING DOORS ON TWO ELEVATIONS

15 METRE CLEAR HEIGHT

## WAREHOUSE

- 15m minimum clear height
- Floor loading 50kN / sq m
- 22 dock level doors
- 4 level access doors

### **EXTERNAL**

- Yard areas on two elevations, maximum depth 50 metres
- 152 car parking spaces
- 34 HGV parking spaces
- Hub office

Liberty 196 is situated on the established Brackmills Industrial Estate, which is home to companies such as DHL, Great Bear, Howdens, Wickes and Asda. Brackmills benefits from excellent communication links, with the A45 dual carriageway providing direct access to the M1 J15 and the A14 J13. Liberty 196 has the additional benefit of being situated at the gateway to the estate and is visible from the A45.