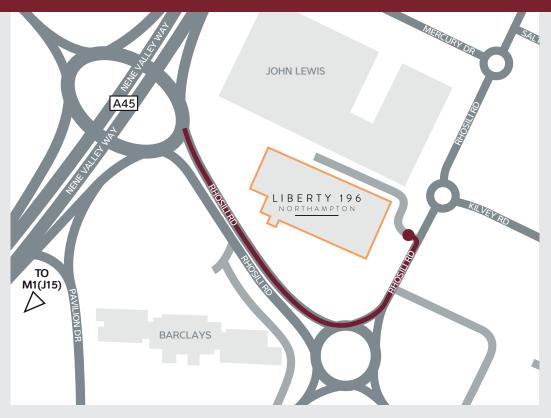

### **EXTERNAL**

- Yard areas on two elevations, maximum depth 50 metres
- 152 car parking spaces
- 34 HGV parking spaces
- Hub office

Liberty 196 is situated on the established Brackmills Industrial Estate, which is home to companies such as DHL, Great Bear, Howdens, Wickes and Asda. Brackmills benefits from excellent communication links, with the A45 dual carriageway providing direct access to the M1 J15 and the A14 J13. Liberty 196 has the additional benefit of being situated at the gateway to the estate and is visible from the A45.