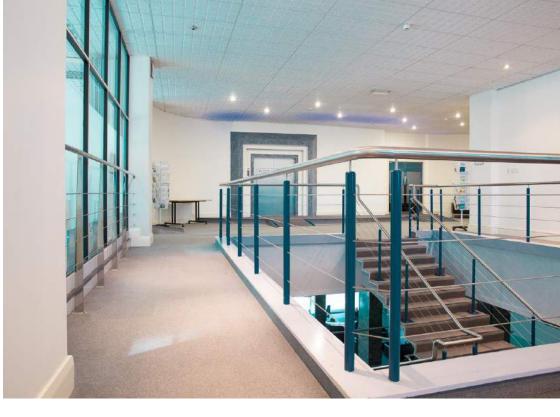

#### **Property Information**

A high quality and modern office space available for immediate occupancy. The space available has been fully refurbished with flexible sizes available from as little as 200 sg. ft. to approximately 2,500 sg. ft. The office can be partitioned to meet requirements and has new decoration and flooring and can either be let empty or with guality office furniture. The offices are located off a welcoming reception area and all have access to a kitchen and both male and female toilets as well as a cafe located in the Pera tower, a gym and both informal meeting areas located around the building and grounds or by booking a high quality conference or meeting room of varying sizes to suit requirements. The conference meeting facilities are available at a discounted rate for the occupants at the business park. The specification of the office includes T5 lighting, category 5 cabling, new decoration and flooring as well as flexibility on the internal division of the office space to suit requirements.

#### Available

Space available 2,500 sq. ft.