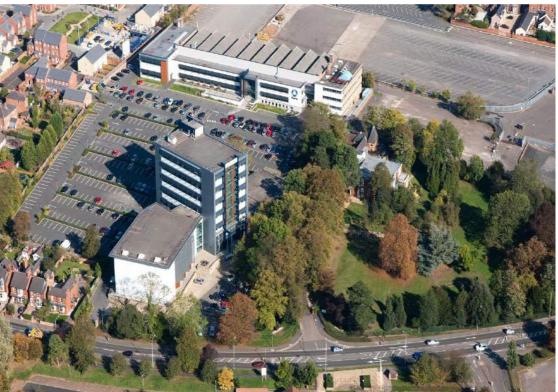

Pera is a modern high quality business park set within 9 acres of established grounds and providing an abundance of secure parking. The park is accessible 24/7 and is located within the heart of the East Midlands in Melton Mowbray. Melton Mowbray is known as the rural food capital and has strong agricultural ties within an established and active farmers market. The Pera business park is home to over 50 companies, all benefitting from the advantages of renting in a serviced office environment. Within the adjacent Pera tower there is a large and welcoming reception with receptionists providing front of house services, there is a cafe which provides hot and cold food and drinks as well as catering services and an informal meeting point. There is a gym on site and a number of informal seating areas around the buildings and grounds as well as high quality meeting and conference rooms which are available to hire at a reduced cost as well as a mail service and recycling systems.

#### **Directions:**

On entering Melton Mowbray along Nottingham Road, the entrance to the Pera Business Park can be found situated on the left hand side opposite the entrance to Sainsburys on the right hand side.