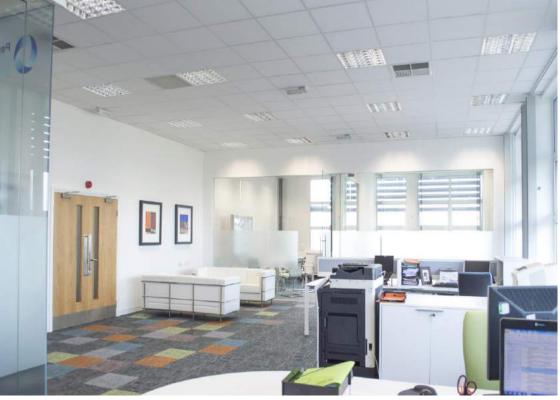

#### **Property Information**

A high quality and modern office space available for immediate occupancy. The space available has been fully refurbished with flexible sizes available from as little as 200 sg. ft. to approximately 2,500 sg. ft. The office can be partitioned to meet requirements and has new decoration and flooring and can either be let empty or with guality office furniture. The offices are located off a welcoming reception area and all have access to a kitchen and both male and female toilets as well as a cafe located in the Pera tower, a gym and both informal meeting areas located around the building and grounds or by booking a high quality conference or meeting room of varying sizes to suit requirements. The conference meeting facilities are available at a discounted rate for the occupants at the business park. The specification of the office includes T5 lighting, category 5 cabling, new decoration and flooring as well as flexibility on the internal division of the office space to suit requirements.