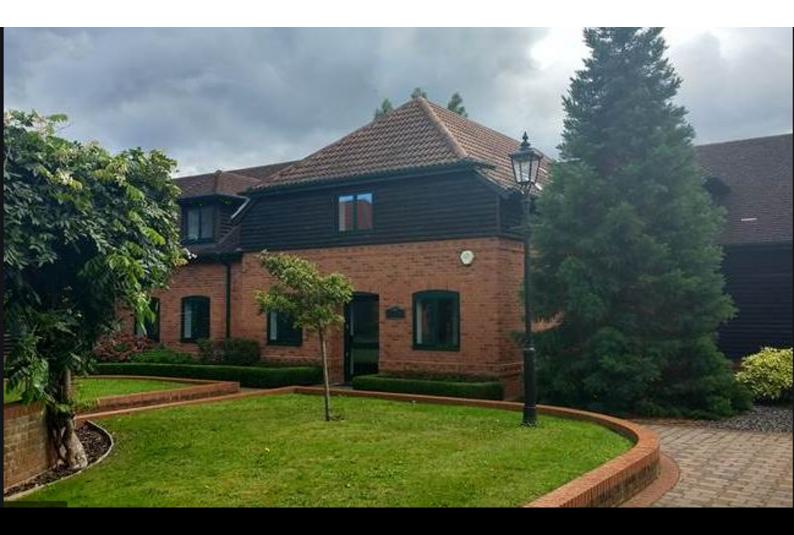

## 6 Beech Court, HURST

Wokingham Road, Wokingham, RG10 0RQ

Office

#### Description

Beech Court is a modern courtyard development, sat within landscaped grounds, comprising a total of 12 x self-contained, Grade A office units. Unit 6 has been refurbished to a high standard, offering an occupier a highly attractive self-contained office building with the additional benefit of 6 car parking spaces along with access to shared visitor spaces. The offices have air-conditioning, suspended ceilings with integral LED panel lighting, new carpets throughout, double glazed and Velux windows, kitchen and WC's .