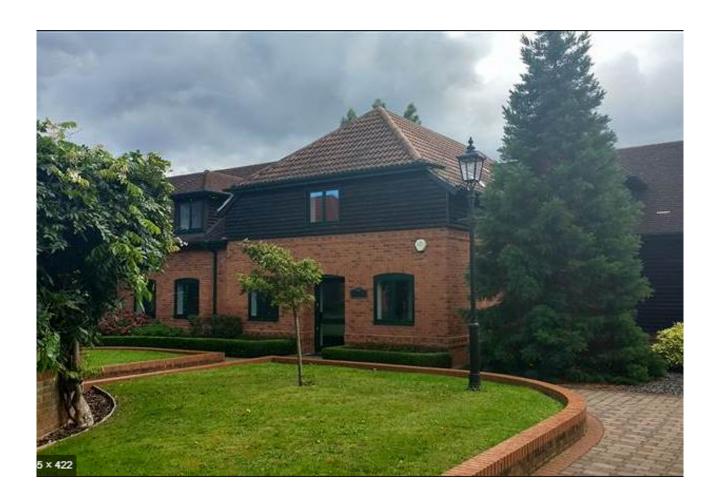

## 6 Beech Court, HURST

Wokingham Road, Wokingham, RG10 0RQ

Office

#### Description

Beech Court is a modern courtyard development, sat within landscaped grounds, comprising a total of 12 x self-contained, Grade A office units. Unit 6 has been refurbished to a high standard, offering an occupier a highly attractive self-contained office building with the additional benefit of 6 car parking spaces along with access to shared visitor spaces. The offices have air-conditioning, suspended ceilings with integral LED panel lighting, new carpets throughout, double glazed and Velux windows, kitchen and WC's .