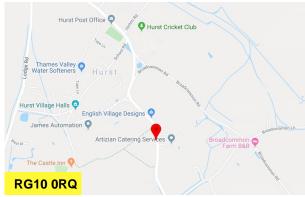

#### Location

The development is situated on the A321 Wokingham Road in Hurst with good access to the A4 Bath Road which in turn provides links to the A329 (M) and M4 motorway. Beech Court is a short distance of Hurst Village. Twyford and Wokingham train stations are both within a few miles, providing excellent links to Reading and Paddington and Waterloo mainline rail stations