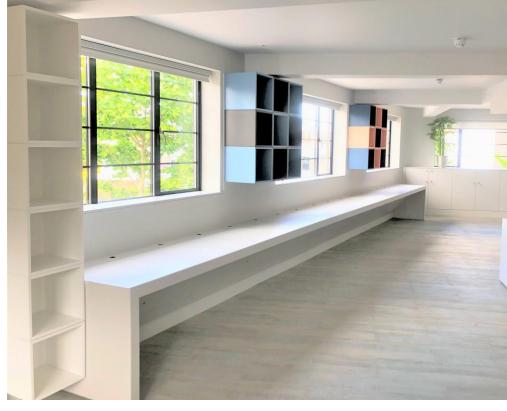

The office accommodation is arranged over ground and first floors, accessed via a ground flor reception. The available office space on the first floor is fitted to a good specification and the ground floor is presented as a large furnished meeting room.

### Amenities

- Furniture
- Air conditioning via wall mounted units
- Perimeter trucking
- Wood effect flooring
- Spot lighting
- Kitchenette
- Separate male & female WCs
- Kitchen area (ground + first floor)