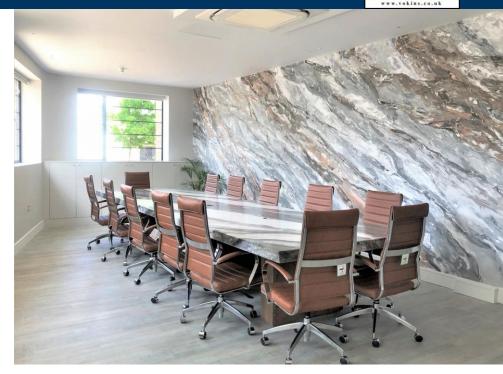

The office accommodation is arranged over ground and first floors, accessed via a ground flor reception. The available office space on the first floor is fitted to a good specification and the ground floor is presented as a large furnished meeting room.

### Amenities

- Furniture
- Air conditioning via wall mounted units
- Perimeter trucking
- Wood effect flooring
- Spot lighting
- Kitchenette
- Separate male & female WCs
- Kitchen area (ground + first floor)