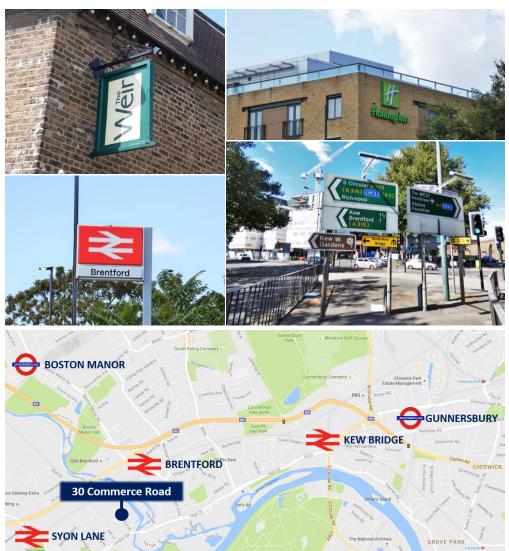

#### Location

|                                | 017 111100 |
|--------------------------------|------------|
| M4 – Brentford                 | 1.2 miles  |
| North Circular – Chiswick      | 1.6 miles  |
| Heathrow Airport               | 4.6 miles  |
|                                |            |
| Brentford (British Mainline)   | 0.6 miles  |
| Syon Lane (British Mainline)   | 0.7 miles  |
| Boston Manor (Piccadilly Line) | 1.4 miles  |

Gunnersbury (District / Overground)1.4 miles1.9 miles