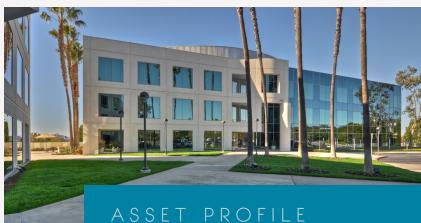

| Location:            | Mission Viejo                                          |
|----------------------|--------------------------------------------------------|
| RSF:                 | 98,670 SF                                              |
| Year Built:          | 1990                                                   |
| Building Height:     | Three-stories                                          |
| Typical Floor Plate: | 16,445 SF                                              |
| Parking:             | 4:1000<br>Reserved covered and<br>free surface parking |