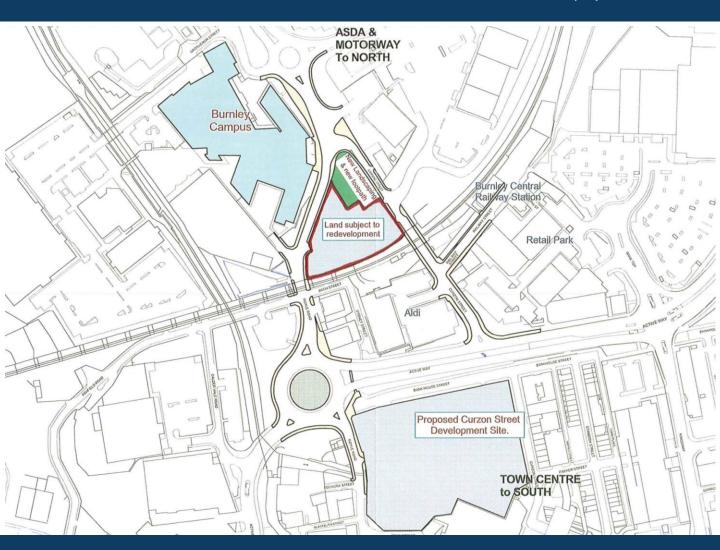

#### **LOCATION**

The site fronts Royle Road off Stanhope Street, the main arterial road to Junction 11 of the M65. The site is within walking distance of the town centre and directly opposite the Burnley UCLAN/college facility.

Other occupiers close by include an Asda Super Store and Aldi.

# **DESCRIPTION**

The land has been subject to a series of residential and commercial uses over the years but has remained vacant and predominately cleared for some time.