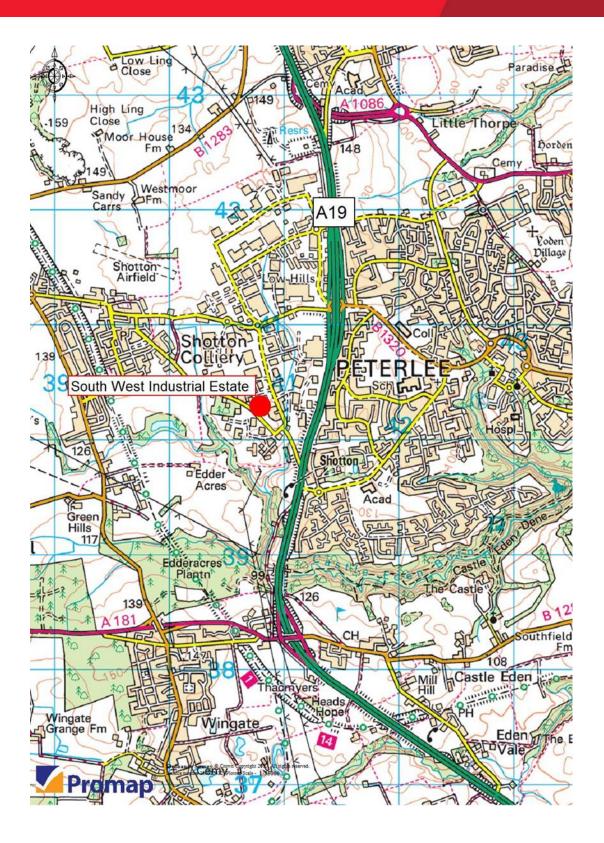

#### Location

The premises are located on Brackenhill, South West Industrial Estate, Peterlee. The premises offer excellent communication links via the A19 which lies approximately ¼ mile away. The A19 offers access both north and south to the surrounding area. The unit is are accessed from Whitehouse Way which leads to Bracken Hill