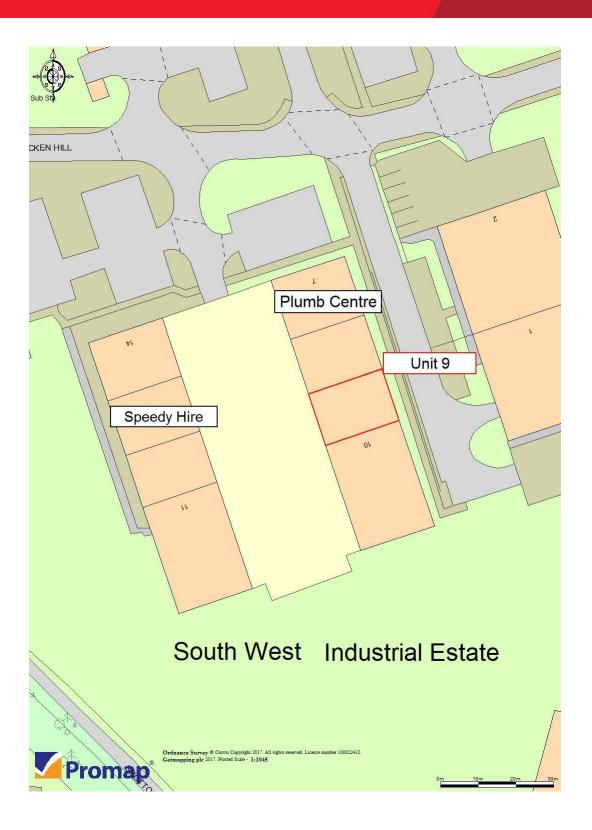

#### Location

The premises are located on Brackenhill, South West Industrial Estate, Peterlee. The premises offer excellent communication links via the A19 which lies approximately ¼ mile away. The A19 offers access both north and south to the surrounding area. The unit is are accessed from Whitehouse Way which leads to Bracken Hill