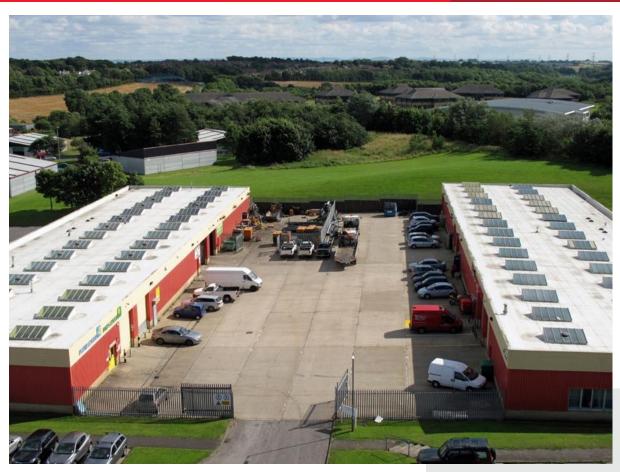

#### Description

The unit briefly comprises a mid terraced warehouse unit with internal office accommodation, constructed of steel portal frame design with the design of brick and blockwork infill walls with profile sheet decking to the eaves and roof above incorporating roof lights.

Internally the building benefits from an eaves height of approximately 4.7m with a vehicular access via an electric roller shutter door measuring 3.8m wide x 3.8m high. The office accommodation which is located to the rear of the unit provides basic accommodation of cellular offices including a kitchen and wc facilities. Externally there is an open yard to the front of the property coupled with car parking.