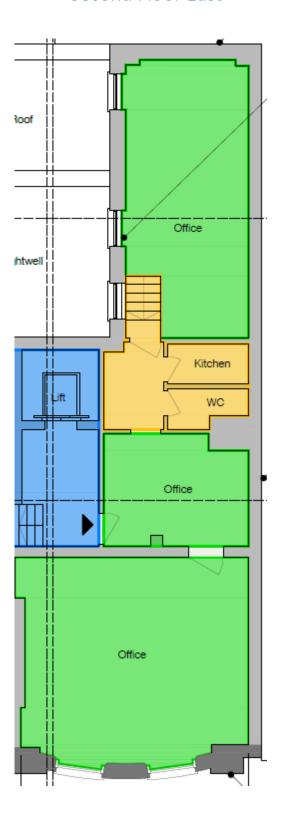

#### Floor Area

Third Floor West 583 sq. ft. (54.16 sq. m.) UNDER OFFER Second Floor East 638 sq. ft. (59.27 sq. m.) AVAILABLE Lower Ground Floor 655 sq. ft. (60.85 sq. m.) AVAILABLE

#### Second Floor East

Mann Smith Chartered Surveyors 6 Heddon Street | London | W1B 4BT

0207 839 8989