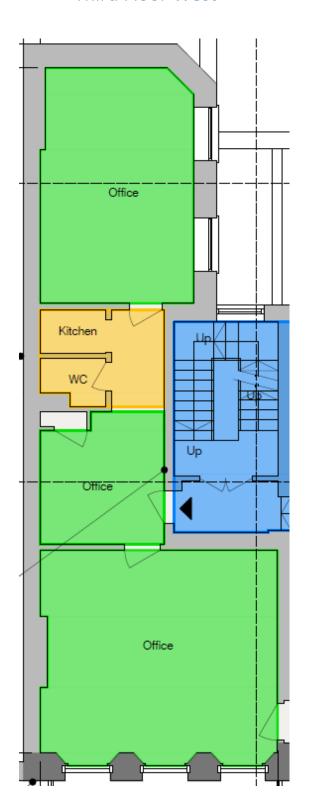

#### Floor Area

Third Floor West 583 sq. ft. (54.16 sq. m.) UNDER OFFER Second Floor East 638 sq. ft. (59.27 sq. m.) AVAILABLE Lower Ground Floor 655 sq. ft. (60.85 sq. m.) AVAILABLE

#### Third Floor West