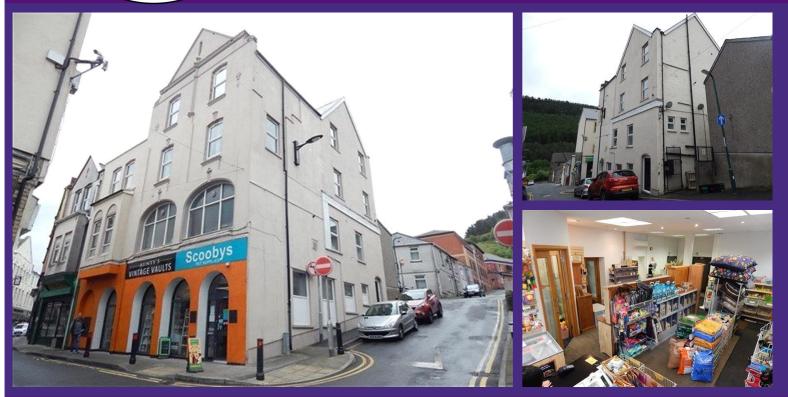

# Somerset Street, Abertillery, NP13 £180,000 1XR

We are pleased to offer for sale this respected commercial premises, a former bank, with two self contained flats & a maisonette above with the potential to increase the number of flats offering an ideal business opportunity providing a good rental yield!

Located in the Town of Abertillery, situated just off the high street, the main shop floor comprises two main rooms & two offices with toilet & kitchen facilities on the above floor. Each flat is set on a separate floor with communal hallways & fire exits.

Contact us to arrange your viewing!

- Ample Trading Space
- Commercial Property With Flats
  Above
- Exciting Business Opportunity
- Potential For High Yield

- Town Centre Location
- Viewing Highly Recommended
- Year Round Passing Trade