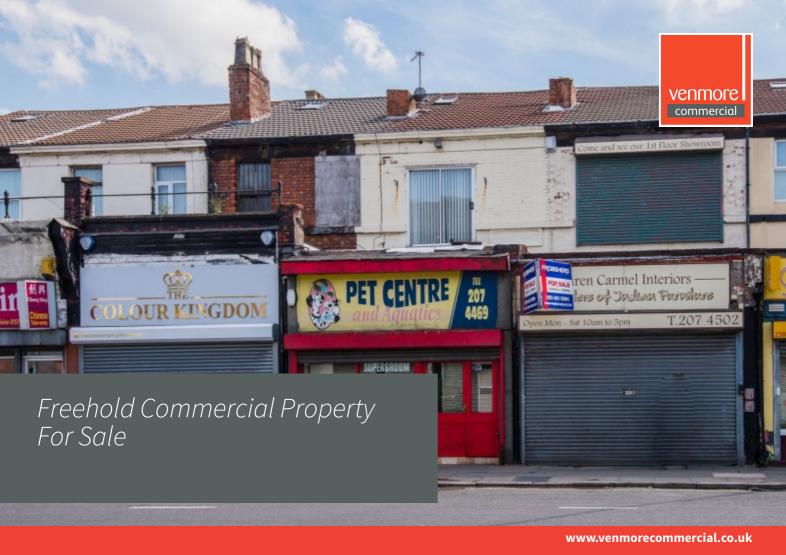

### Freehold Commercial Property For Sale

# Description

An opportunity has arisen to purchase the freehold interest in a mix use residential/commercial area in Walton. A ground floor (A1) retail unit previously used as a pet shop combined with a 2 bedroom apartment above. A yard to the rear which can accommodate multiple vehicles.

### Location

Located on one of the main arterial routes into and out of Liverpool City Centre, being a short distance away of approx 2.3 miles via the A59. The property is ideally located fronting Walton Road.

#### Address:

242 Walton Road, Walton, Liverpool