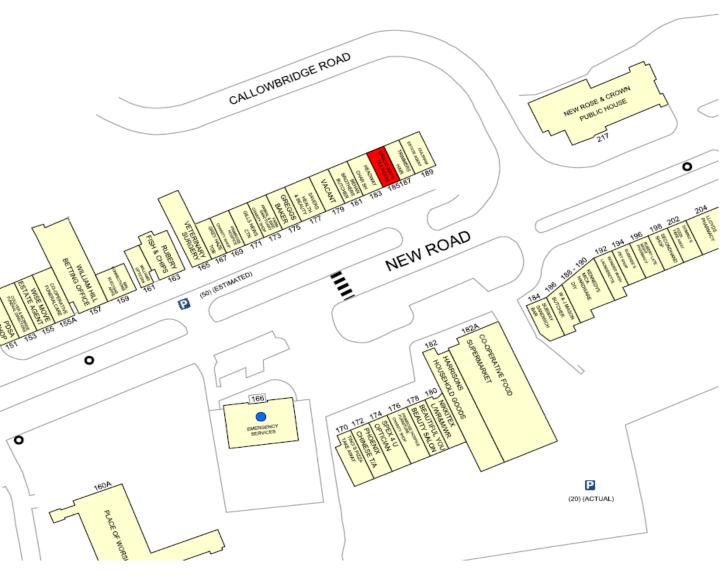

#### LOCATION

The premises are located on New Road, within the busy Rubery Shopping Centre, where national retailers including **Savers, Tesco, Barclays Bank, Greggs** and **William Hill** are represented.

#### DESCRIPTION

The premises comprise a ground floor lock-up unit benefiting from staff facilities and on-street parking.