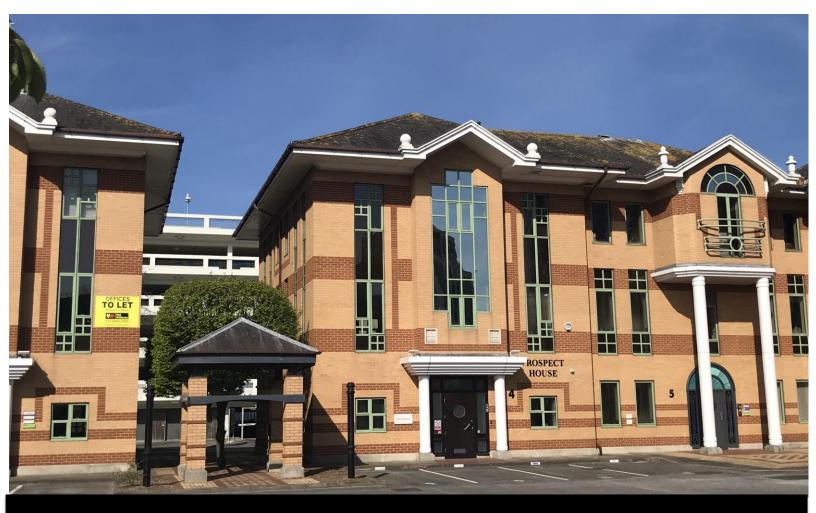

# **4 Prospect House**

Meridians Cross, Ocean Village, SOUTHAMPTON, SO14 3TJ

Office

**TO LET** 

- Recently refurbished
- Flexible lease terms
- New kitchenette facilities
- 8 car parking spaces

904 to 1,858 sq ft

## Description

Prospect House is a three-storey office building with yellow brick facades, a pitched tiled roof and aluminium powder coated windows.

The common parts provide a ground floor lobby, W/C's (inclusive of a dedicated disabled access W/C) and stairs. The common parts are currently being upgraded, with refurbishment due to complete in June 2020.

The available accommodation is situated on first and second floors. Both floors are undergoing a full refurbishment and will include new ceilings, lighting, floor coverings, perimeter trunking containing power, a new kitchenette and all space will be decorated incorporating feature walls.