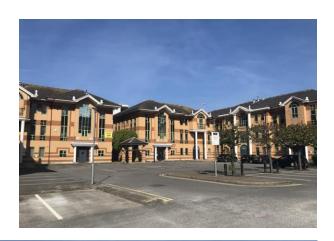

## Description

Prospect House is a three-storey office building with yellow brick facades, a pitched tiled roof and aluminium powder coated windows.

The common parts provide a ground floor lobby, W/C's (inclusive of a dedicated disabled access W/C) and stairs. The common parts are currently being upgraded, with refurbishment due to complete in June 2020.