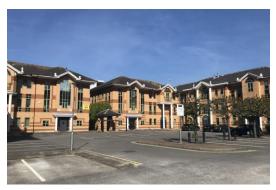

## Description

Prospect House is a three-storey office building with yellow brick facades, a pitched tiled roof and aluminium powder coated windows.

The common parts provide a ground floor lobby, W/C's (inclusive of a dedicated disabled access W/C) and stairs. The common parts are currently being upgraded, with refurbishment due to complete in June 2020.