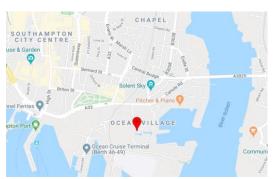

#### Location

Prospect House occupies a convenient central location in the heart of Ocean Village; Southampton's premier waterfront location.

Ocean Village provides an excellent business location combining the convenience of the city centre with a pleasant working environment overlooking the marina.