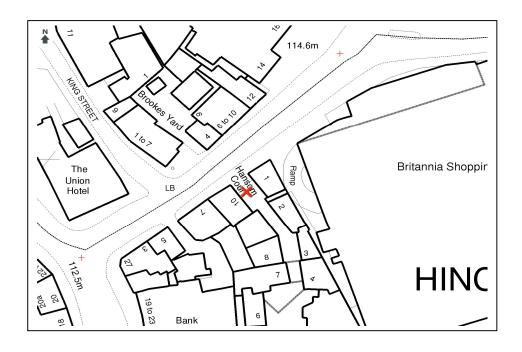

# Units 1-8, Hansom Court, **Hinckley LE10 1NG**

### LOCATION

The retail arcade known as Hansom Court is situated between Regent Street and The Borough and comprises ten self-contained retail units located within a courtyard development that was originally constructed in the mid 1980's. The retail units offer a variety of sizes to suit a number of commercial uses, subject to planning. The units are located inn close proximity to Hinckley town centre in a pedestrianized location with a limited number of on-street parking spaces available fronting onto The Borough. Hinckley is a bustling market town which has seen a considerable amount of inward investment into the retail offer over the past three years.