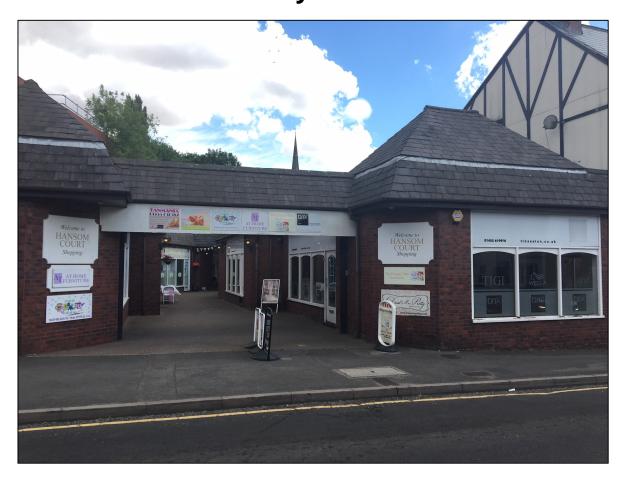

# Units 1-8, Hansom Court, **Hinckley LE10 1NG**

### LOCATION

The retail arcade known as Hansom Court is situated between Regent Street and The Borough and comprises ten self-contained retail units located within a courtyard development that was originally constructed in the mid 1980's. The retail units offer a variety of sizes to suit a number of commercial uses, subject to planning. The units are located inn close proximity to Hinckley town centre in a pedestrianized location with a limited number of on-street parking spaces available fronting onto The Borough. Hinckley is a bustling market town which has seen a considerable amount of inward investment into the retail offer over the past three years.