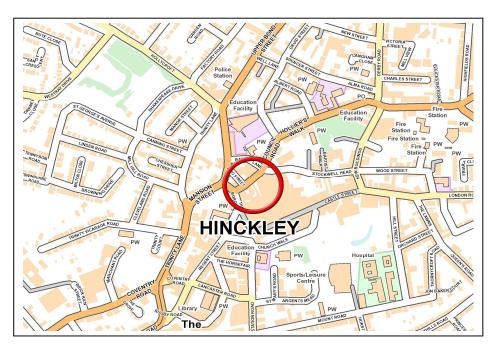

# Units 1-8, Hansom Court, **Hinckley LE10 1NG**

### LOCATION

The retail arcade known as Hansom Court is situated between Regent Street and The Borough and comprises ten self-contained retail units located within a courtyard development that was originally constructed in the mid 1980's. The retail units offer a variety of sizes to suit a number of commercial uses, subject to planning. The units are located inn close proximity to Hinckley town centre in a pedestrianized location with a limited number of on-street parking spaces available fronting onto The Borough. Hinckley is a bustling market town which has seen a considerable amount of inward investment into the retail offer over the past three years.