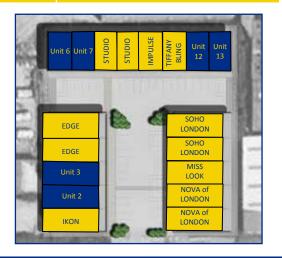

#### Accommodation

| Unit | GF sqft        | FF sqft | Total sqft |
|------|----------------|---------|------------|
| 1    | DENIM CLUB     |         |            |
| 2    | CLASSIC        |         |            |
| 3    | 1,478          | 1,535   | 3,013      |
| 4    | EDGE CLOTHING  |         |            |
| 5    | EDGE CLOTHING  |         |            |
| 6    | 938            | 1,035   | 1,973      |
| 7    | 953            | 1,009   | 1,962      |
| 8    | STUDIO         |         |            |
| 9    | STUDIO         |         |            |
| 10   | CICI           |         |            |
| 11   | ZZAPP          |         |            |
| 12   | 953            | 1,009   | 1,962      |
| 13   | 938            | 1,035   | 1,973      |
| 14   | SOHO LONDON    |         |            |
| 15   | SOHO LONDON    |         |            |
| 16   | MISS LOOK      |         |            |
| 17   | NOVA of LONDON |         |            |
| 18   | NOVA of LONDON |         |            |