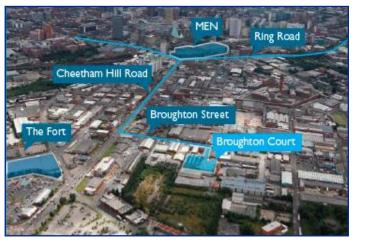

#### Location

Broughton Court is situated on Broughton Street, just off the A665 Cheetham Hill Road and A56 Bury New Road within the heart of the main fashion cash and carry area of Cheetham Hill.

Manchester City Centre is situated approximately 1.5 miles to the south of the subject premises and access to the M60 Motorway is available via Junction 17 which is less than 5 miles to the north of the site.