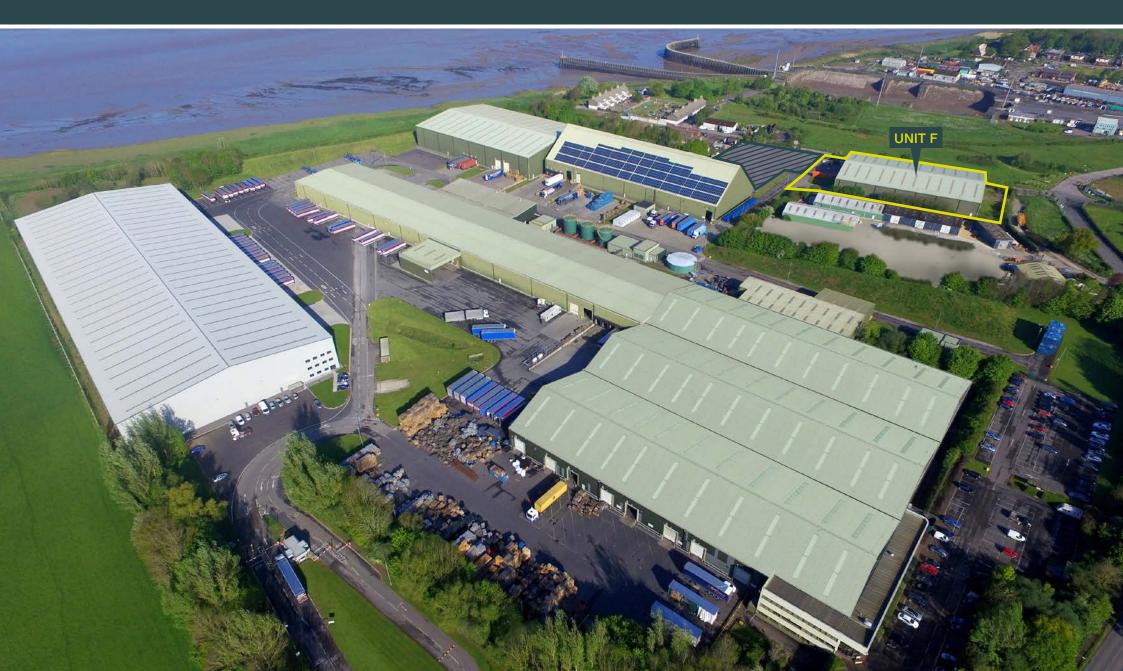

## **TO LET** Unit F, Warehouse Space To Let 40,353 sq ft (3,749 sq m)

# Severn Distribution Park

Sharpness, Gloucestershire GL13 9UQ

#### LOCATION

The property is located on Severn Distribution Park at Sharpness, equidistant from Junction 13 and 14 of the M5 providing excellent access to the national motorway network.

Severn Distribution Park is one of the largest estates in single ownership in the South West and has potential to provide over 1 million sq ft (92,903 sq m) of warehousing accommodation.

#### **SPECIFICATION**

- 24 hour operation
- 24 hour manned security
- CCTV
- Secure perimeter fence
- Minimum eaves height of 8.59m
- Ample parking

- 2 x docks, 2 x level access
- Extensive external hard standing. Fuel bunkering available
- · Possibility of creating a second entrance to the north of the property.