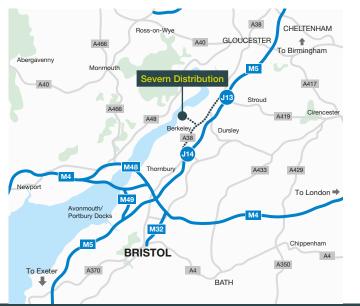

#### LOCATION

The property is located on Severn Distribution Park at Sharpness, equidistant from Junction 13 and 14 of the M5 providing excellent access to the national motorway network.

Severn Distribution Park is one of the largest estates in single ownership in the South West and has potential to provide over 1 million sq ft (92,903 sq m) of warehousing accommodation.