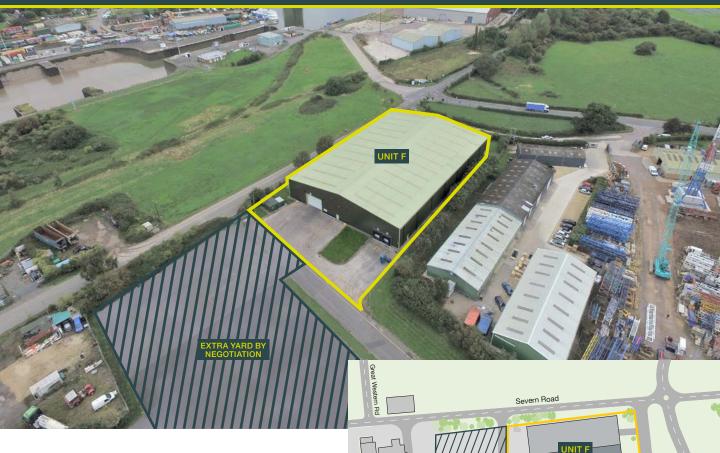

## **TO LET** Unit F, Warehouse Space To Let 40,353 sq ft (3,749 sq m)

# Severn Distribution Park

Sharpness, Gloucestershire GL13 9UQ

### TERMS

- Competitive terms
- Additional yard available by negotiation
- Fast decision making process

EPC

B 50