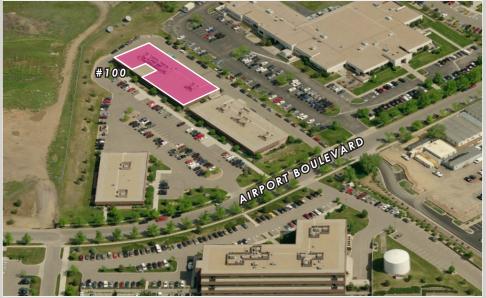

## AIRPORT PLAZA ONE

## 5435 AIRPORT BOULEVARD : SUITE 100 : BOULDER, CO 80301

- 15,111 SF divisible to 5,000 SF
- \$17.00 NNN
- Available immediately

The information contained herein has been obtained through sources deemed reliable but cannot be guaranteed as to its accuracy. WWR Real Estate Services, LLC does not warrant or represent that this information is current, complete and accurate. All information is subject to change on a regular basis, without notice.