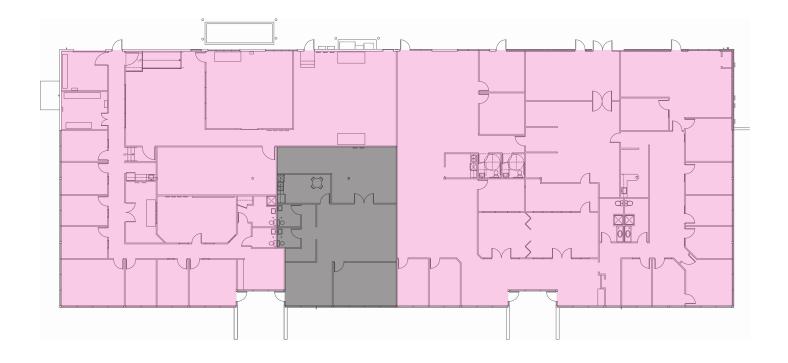

## 5435 AIRPORT BOULEVARD : SUITE 100 : BOULDER, CO 80301

- 15,111 SF divisible to 5,000 SF
- \$17.00 NNN
- Available immediately

The information contained herein has been obtained through sources deemed reliable but cannot be guaranteed as to its accuracy. WWR Real Estate Services, LLC does not warrant or represent that this information is current, complete and accurate. All information is subject to change on a regular basis, without notice.