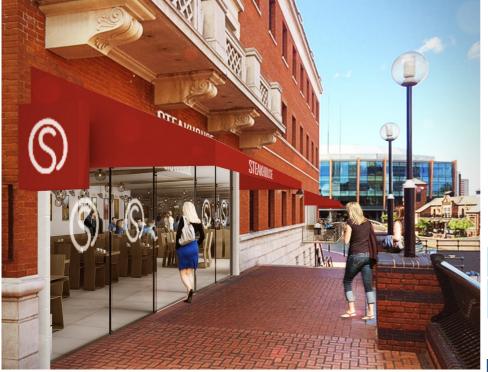

## **DESCRIPTION**

Unit C is situated facing onto the picturesque canalside of Three Brindleyplace, with All Bar One and Handmade Burger **Co** as a neighbouring restaurant operators. The unit sits next to nearby retailers including Pizza Express, Cafe Rouge, Costa Coffee, EAT, Carluccio's, Pitcher and Piano, Boots, Spar and Cafe Nero. The premises also offer the opportunity for outside seating, with extensive views over the canal.