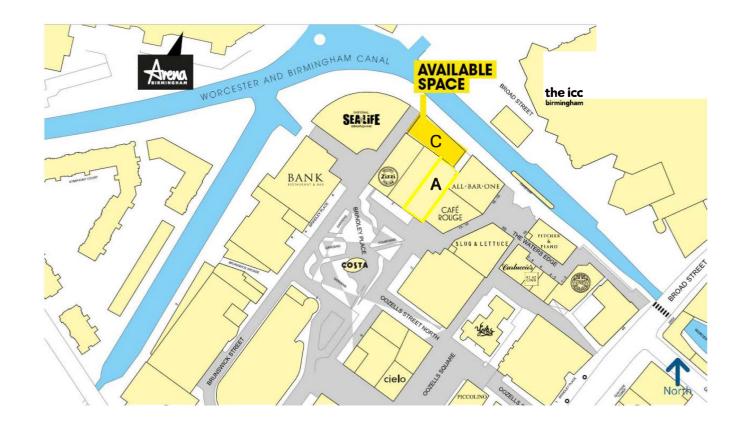

## **DESCRIPTION**

Unit C is situated facing onto the picturesque canalside of Three Brindleyplace, with All Bar One and Handmade Burger **Co** as a neighbouring restaurant operators. The unit sits next to nearby retailers including Pizza Express, Cafe Rouge, Costa Coffee, EAT, Carluccio's, Pitcher and Piano, Boots, Spar and Cafe Nero. The premises also offer the opportunity for outside seating, with extensive views over the canal.

#### **QUOTING RENT** Unit C - £100,000 pax Unit A & C Combined - £165,000 pax

# **LEGAL COSTS**

Each party is to be responsible for their own legal costs incurred in the transaction.

| DEMISE                 |             |          |  |
|------------------------|-------------|----------|--|
| Unit C*                | 4,884 sq ft | 454 sq m |  |
| Unit A&C combined      | 8,846 sq ft | 822 sq m |  |
| (Can be split to suit) |             |          |  |

\*With canal frontage