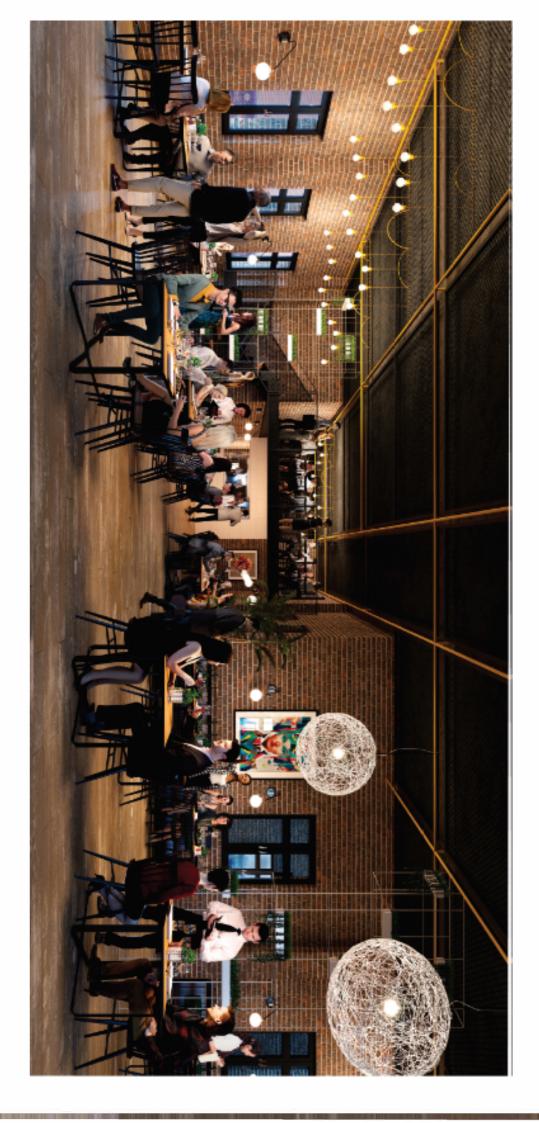

## **DESCRIPTION**

Unit C is situated facing onto the picturesque canalside of Three Brindleyplace, with All Bar One and Handmade Burger **Co** as a neighbouring restaurant operators. The unit sits next to nearby retailers including Pizza Express, Cafe Rouge, Costa Coffee, EAT, Carluccio's, Pitcher and Piano, Boots, Spar and Cafe Nero. The premises also offer the opportunity for outside seating, with extensive views over the canal.