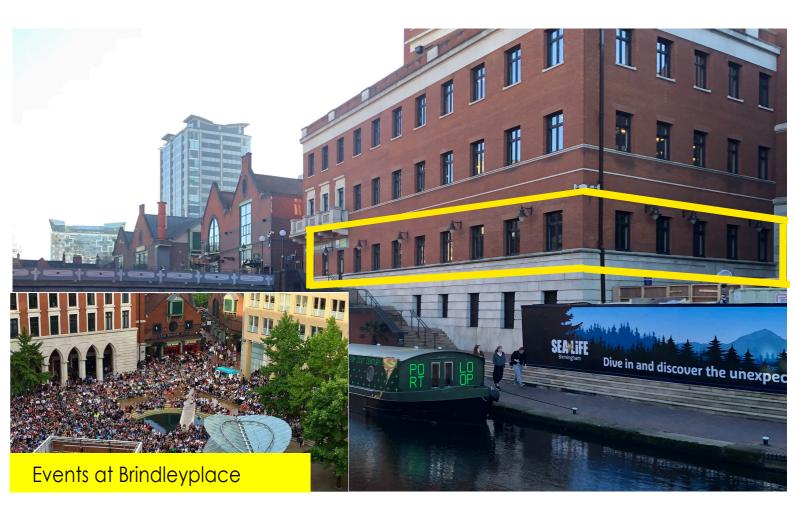

## LOCATION

Offering over 1.1 million sq ft of retail, leisure and Grade A office space, Brindleyplace houses eleven iconic buildings, providing a working environment for around 10,000 people. The International Convention Centre (ICC), Symphony Hall, The National Sea Life Centre and Arena Birmingham are all in close proximity, helping to draw 4.5 million visitors in 2018.