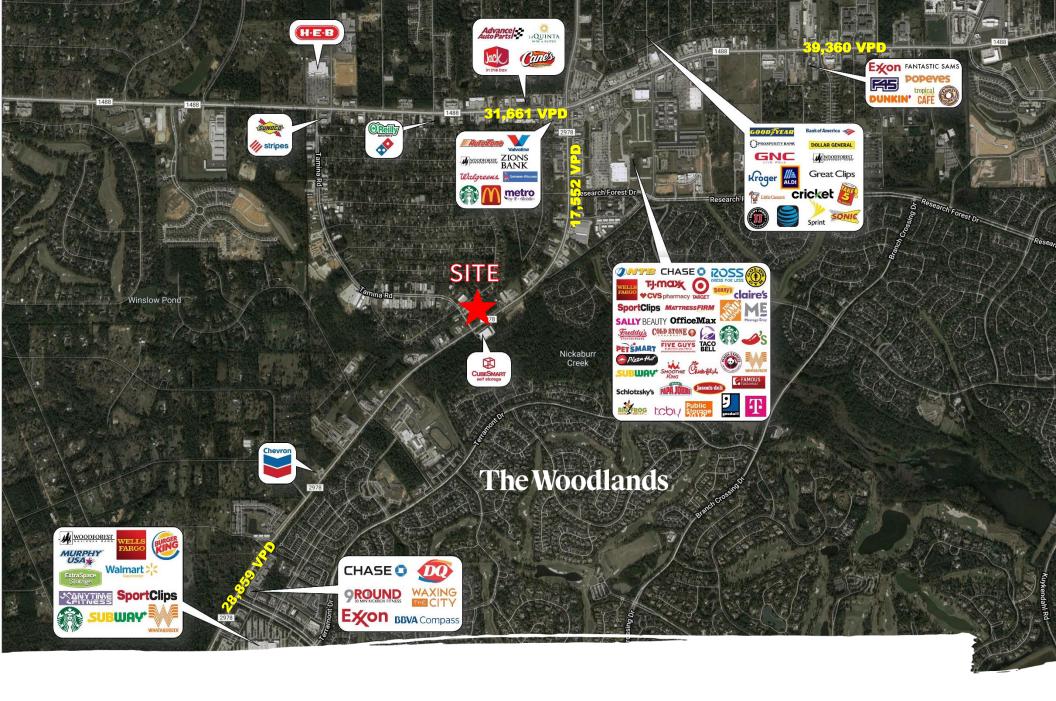

Median Age

**1-mile 3-miles 5-miles** 36.1 36.7 38.5

**Traffic Counts** 

17,552 VPD

FM 2978, north of Woodlands Pkwy.

28,859 VPD

FM 2978, south of Oak Creek Dr.

7,678 VPD

Tamina Rd. west of FM 2978

#### Location

NEC of FM 2978 and Tamina Road just south of Target-anchored Westwood Village

## Area Retail

Target, Ross, TJ Maxx, Office Max,
PetSmart, Famous Footwear, Texsun
Pools, Sally Beauty Supply, Claire's,
GameStop, Cold Stone Creamery,
Mattress Firm, The Joint, Serenity
Dental, Texas State Optical, Gold's Gym,
Nails of America, Planet Beads, Fu's
Garden, Amazing Lash Studio, GenuWine
Tasting Room, Massage Envy, Chick-fil-A,
Chili's, Chase, Starbucks, Amazing
Spaces, America's ER, Wells Fargo,
Walgreens