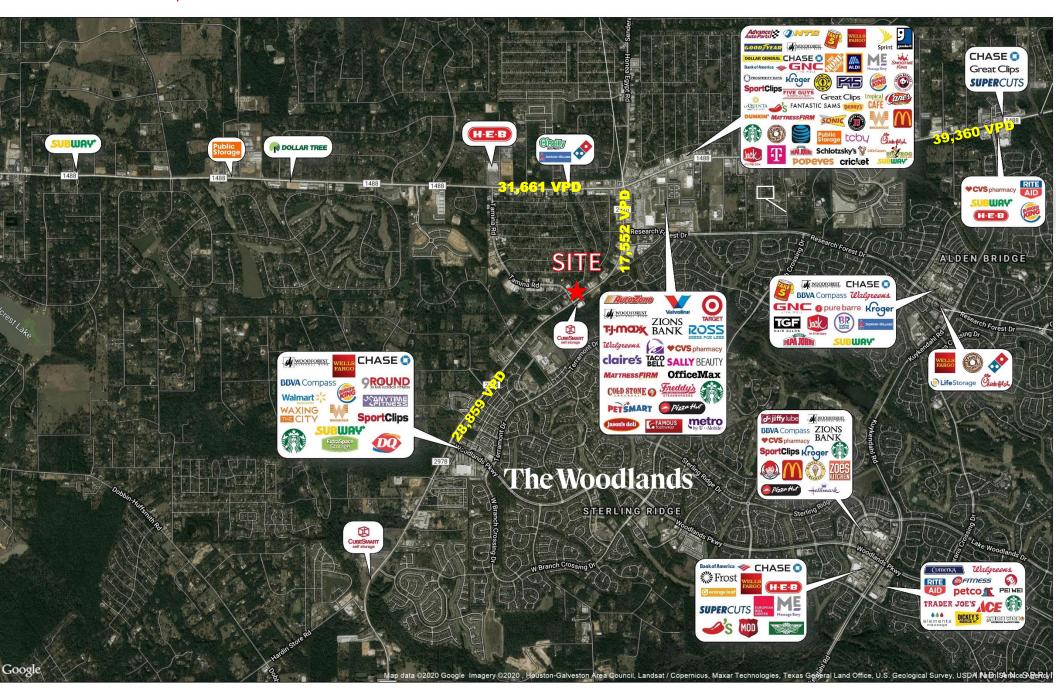

Median Age

**1-mile 3-miles 5-miles** 36.1 36.7 38.5

**Traffic Counts** 

17,552 VPD

FM 2978, north of Woodlands Pkwy.

28,859 VPD

FM 2978, south of Oak Creek Dr.

7,678 VPD

Tamina Rd. west of FM 2978

#### Location

NEC of FM 2978 and Tamina Road just south of Target-anchored Westwood Village

## Area Retail

Target, Ross, TJ Maxx, Office Max,
PetSmart, Famous Footwear, Texsun
Pools, Sally Beauty Supply, Claire's,
GameStop, Cold Stone Creamery,
Mattress Firm, The Joint, Serenity
Dental, Texas State Optical, Gold's Gym,
Nails of America, Planet Beads, Fu's
Garden, Amazing Lash Studio, GenuWine
Tasting Room, Massage Envy, Chick-fil-A,
Chili's, Chase, Starbucks, Amazing
Spaces, America's ER, Wells Fargo,
Walgreens

# Retail Aerial