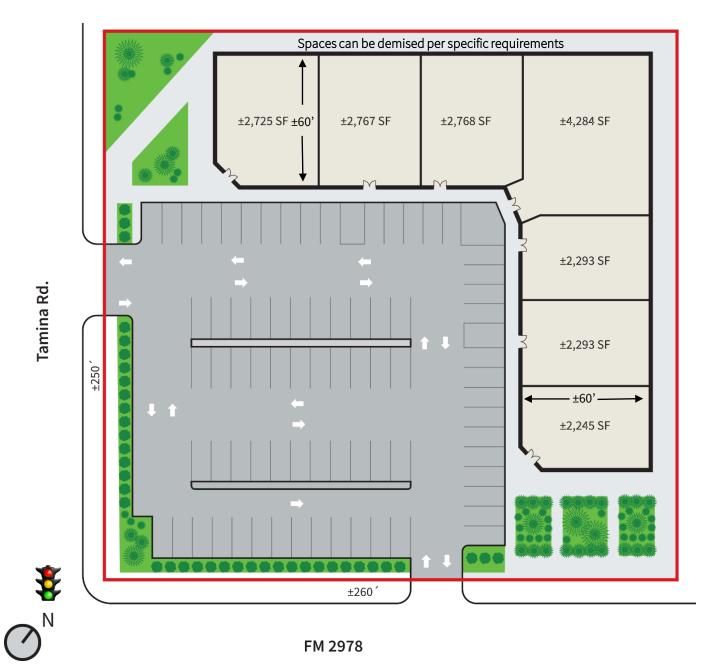

### Size

±19,375 SF to-be-built center for lease Bay Depth: ±60 Spaces can be demised per specific requirements

# Site Plan

JLL Houston FM 2978 Plaza